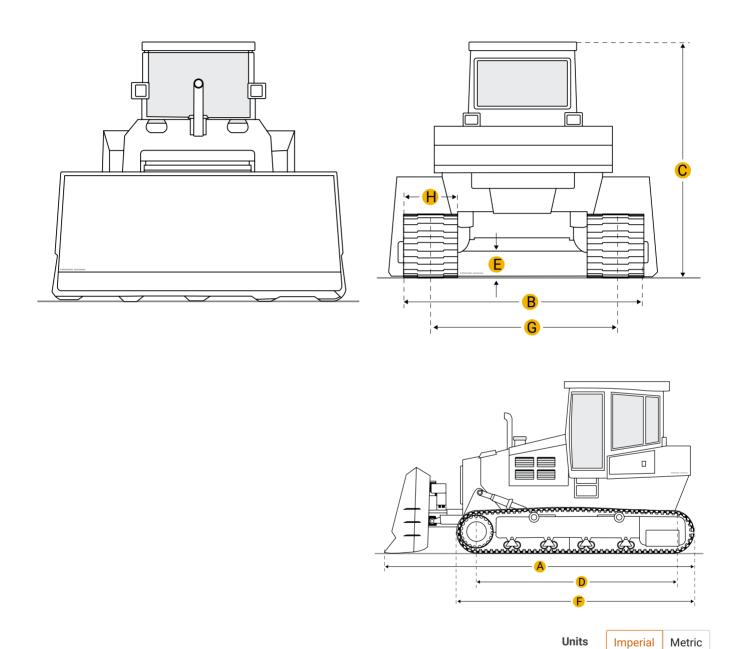

#### **Dimensions**

| Α | Length W/ Blade | 10.58 ft in |
|---|-----------------|-------------|
|   |                 |             |

B Width Over Tracks 5.76 ft in

C Height To Top Of Cab 6.17 ft in

D Length Of Track On Ground 6.86 ft in

| ondercamage                 |            |
|-----------------------------|------------|
| G Track Gauge               | 4.5 ft in  |
| H Standard Shoe Size        | 15 in      |
| Specifications              |            |
|                             |            |
| Engine                      |            |
| Engine Make                 | 2238       |
| Engine Model                | S4D102     |
| Displacement                | 239 cu in  |
| Operational                 |            |
| Operating Weight            | 13690.8 lb |
| Fuel Capacity               | 10.2 gal   |
| Transmission                |            |
| Number Of Forward Gears     | 3          |
| Number Of Reverse Gears     | 3          |
| Max Speed - Forward         | 5.8 mph    |
| Max Speed - Reverse         | 7 mph      |
|                             |            |
| Compare similar models      |            |
| Komatsu D31P-20             |            |
| Operating Weight            | 13657.7 lb |
| Komatsu D31A-20E            |            |
| Operating Weight            | 13801 lb   |
| Komatsu D37PX-21 KOMSTAT II |            |
| Operating Weight            | 13910 lb   |
|                             |            |
| Compare                     |            |
|                             |            |