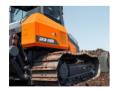

# Komatsu D37PX-24 Specifications & Technical Data (2017-2021)

Rate this machine now!

Weight: 9.3t – Transport length: 4.275m – Transport width: 2.905m – Transport height: 2.785m – Blade type: PAT – Track width: 600mm

## **Specification**

Notice: Every data listed is verified by LECTURA Specs team experts. However, incomplete data and mistakes might occur. Contact our team with any change suggestion.

| Weight            | 9.3 t       | Transport length          | 4.275 m   |
|-------------------|-------------|---------------------------|-----------|
| Transport width   | 2.905 m     | Transport height          | 2.785 m   |
| Blade type        | PAT         | Track width               | 600 mm    |
| Travel speed      | 8.5 km/h    | Reverse travel speed      | 8.5 km/h  |
| Front blade width | 3.2 m       | Transmission type         | НҮ        |
| Model series      | D           | Engine manuf.             | Komatsu   |
| Engine type       | SAA4D95LE-7 | Engine power              | 66.1 kW   |
| Displacement      | 3.26        | Revolutions at max torque | 2200 rpm  |
| No. of cylinders  | 4           | Cylinder bore x stroke    | 95x115 mm |
| Emission level    | IV          |                           |           |
|                   |             |                           |           |