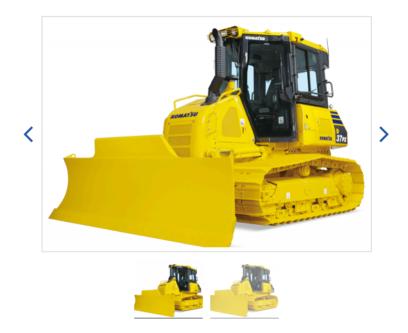

# Komatsu D37PX-24 Specifications & Technical Data (2017-2021)

Rate this machine now!

Weight: 9.3t – Transport length: 4.275m – Transport width: 2.905m – Transport height: 2.785m – Blade type: PAT – Track width: 600mm

## **Specification**

Notice: Every data listed is verified by LECTURA Specs team experts. However, incomplete data and mistakes might occur. Contact our team with any change suggestion.

| Weight            | 9.3 t       | Transport length          | 4.275 m   |
|-------------------|-------------|---------------------------|-----------|
| Transport width   | 2.905 m     | Transport height          | 2.785 m   |
| Blade type        | PAT         | Track width               | 600 mm    |
| Travel speed      | 8.5 km/h    | Reverse travel speed      | 8.5 km/h  |
| Front blade width | 3.2 m       | Transmission type         | НҮ        |
| Model series      | D           | Engine manuf.             | Komatsu   |
| Engine type       | SAA4D95LE-7 | Engine power              | 66.1 kW   |
| Displacement      | 3.26        | Revolutions at max torque | 2200 rpm  |
| No. of cylinders  | 4           | Cylinder bore x stroke    | 95x115 mm |
| Emission level    | IV          |                           |           |
|                   |             |                           |           |