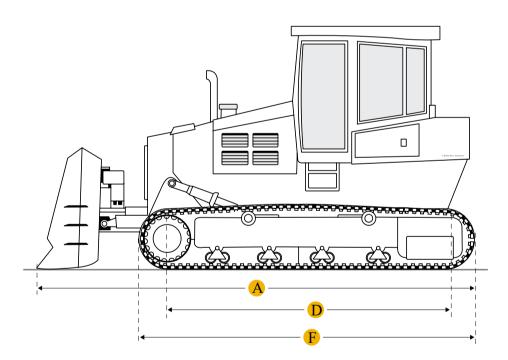

### Dimensions

- Length W/ Blade А
- Width Over Tracks В
- Height To Top Of Cab С

#### Length Of Track On Ground D

13.11 ft in

7.42 ft in

8.83 ft in

7.33 ft in

| Е             | Ground Clearance                 | 1.25 ft in |  |  |  |
|---------------|----------------------------------|------------|--|--|--|
| Undercarriage |                                  |            |  |  |  |
| G             | Track Gauge                      | 5.42 ft in |  |  |  |
| Н             | Standard Shoe Size               | 24 in      |  |  |  |
|               | Number Of Track Rollers Per Side | 6          |  |  |  |
|               | Ground Pressure                  | 4.12 psi   |  |  |  |
|               | Number Of Shoes Per Side         | 41         |  |  |  |
|               | Ground Contact Area              | 4170 in2   |  |  |  |
|               | Track Pitch                      | 65 in      |  |  |  |