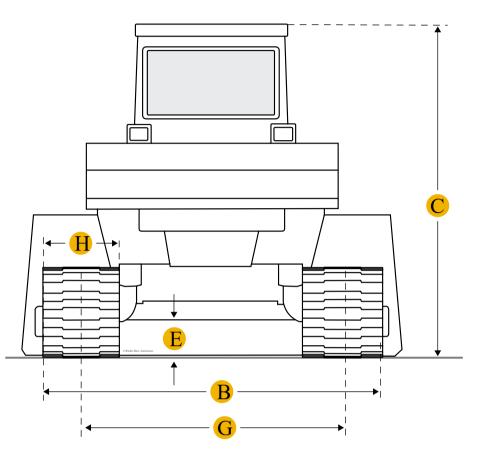

### Dimensions

- Length W/ Blade А
- Width Over Tracks В
- Height To Top Of Cab С

#### Length Of Track On Ground D

13.11 ft in

7.42 ft in

8.83 ft in

7.33 ft in

| Е             | Ground Clearance                 | 1.25 ft in |  |  |  |
|---------------|----------------------------------|------------|--|--|--|
| Undercarriage |                                  |            |  |  |  |
| G             | Track Gauge                      | 5.42 ft in |  |  |  |
| Н             | Standard Shoe Size               | 24 in      |  |  |  |
|               | Number Of Track Rollers Per Side | 6          |  |  |  |
|               | Ground Pressure                  | 4.12 psi   |  |  |  |
|               | Number Of Shoes Per Side         | 41         |  |  |  |
|               | Ground Contact Area              | 4170 in2   |  |  |  |
|               | Track Pitch                      | 65 in      |  |  |  |