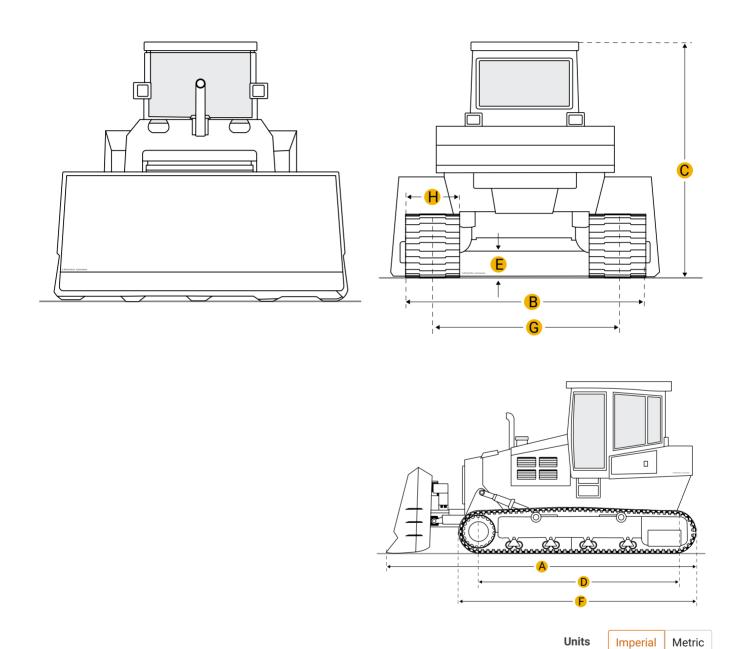

## **Dimensions**

| Α | Length W/ Blade   | 12.93 ft in |
|---|-------------------|-------------|
| В | Width Over Tracks | 7.39 ft in  |

C Height To Top Of Cab 8.98 ft in

D Length Of Track On Ground 7.17 ft in

| E                        | Ground Clearance                              | 1.25 ft in |  |  |
|--------------------------|-----------------------------------------------|------------|--|--|
| F                        | Length W/O Blade                              | 9.95 ft in |  |  |
| Undercarriage            |                                               |            |  |  |
| G                        | Track Gauge                                   | 5.42 ft in |  |  |
| Н                        | Standard Shoe Size                            | 23.63 in   |  |  |
|                          | Number Of Carrier Rollers Per Side            | 1          |  |  |
|                          | Number Of Track Rollers Per Side              | 6          |  |  |
|                          | Track Pitch                                   | 6.07 in    |  |  |
|                          |                                               |            |  |  |
|                          | Number Of Shoes Per Side                      | 41         |  |  |
|                          | Number Of Shoes Per Side                      | 41         |  |  |
| Spe                      |                                               | 41         |  |  |
|                          | ecifications                                  | 41         |  |  |
|                          |                                               | 41         |  |  |
| En                       | ecifications                                  | 6          |  |  |
| Eng<br><b>Nu</b> i       | ecifications                                  |            |  |  |
| Eng<br>Nur<br>Eng        | ecifications<br>gine<br>mber Of Cylinders     | 6          |  |  |
| Eng<br>Rui<br>Eng<br>Eng | ecifications gine mber Of Cylinders gine Make | 6 2238     |  |  |