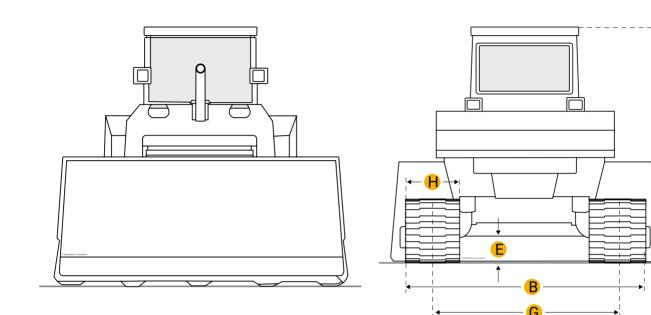

### Dimensions

Dimensions

| А | Length W/ Blade           | 12.93 ft in |
|---|---------------------------|-------------|
| В | Width Over Tracks         | 7.39 ft in  |
| С | Height To Top Of Cab      | 8.98 ft in  |
| D | Length Of Track On Ground | 7.17 ft in  |

Q

(

| Е  | Ground Clearance                   | 1.25 ft in |
|----|------------------------------------|------------|
| F  | Length W/O Blade                   | 9.95 ft in |
| Un | dercarriage                        |            |
| G  | Track Gauge                        | 5.42 ft in |
| Н  | Standard Shoe Size                 | 23.63 in   |
|    | Number Of Carrier Rollers Per Side | 1          |
|    | Number Of Track Rollers Per Side   | 6          |
|    | Track Pitch                        | 6.07 in    |
|    | Number Of Shoes Per Side           | 41         |
|    |                                    |            |