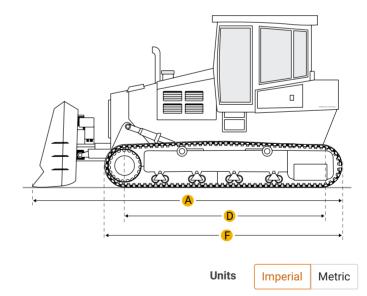

### Dimensions

Dimensions

| А | Length W/ Blade           | 12.93 ft in |
|---|---------------------------|-------------|
| В | Width Over Tracks         | 7.39 ft in  |
| С | Height To Top Of Cab      | 8.98 ft in  |
| D | Length Of Track On Ground | 7.17 ft in  |

Q

(

| Е  | Ground Clearance                   | 1.25 ft in |
|----|------------------------------------|------------|
| F  | Length W/O Blade                   | 9.95 ft in |
| Un | dercarriage                        |            |
| G  | Track Gauge                        | 5.42 ft in |
| Н  | Standard Shoe Size                 | 23.63 in   |
|    | Number Of Carrier Rollers Per Side | 1          |
|    | Number Of Track Rollers Per Side   | 6          |
|    | Track Pitch                        | 6.07 in    |
|    | Number Of Shoes Per Side           | 41         |
|    |                                    |            |