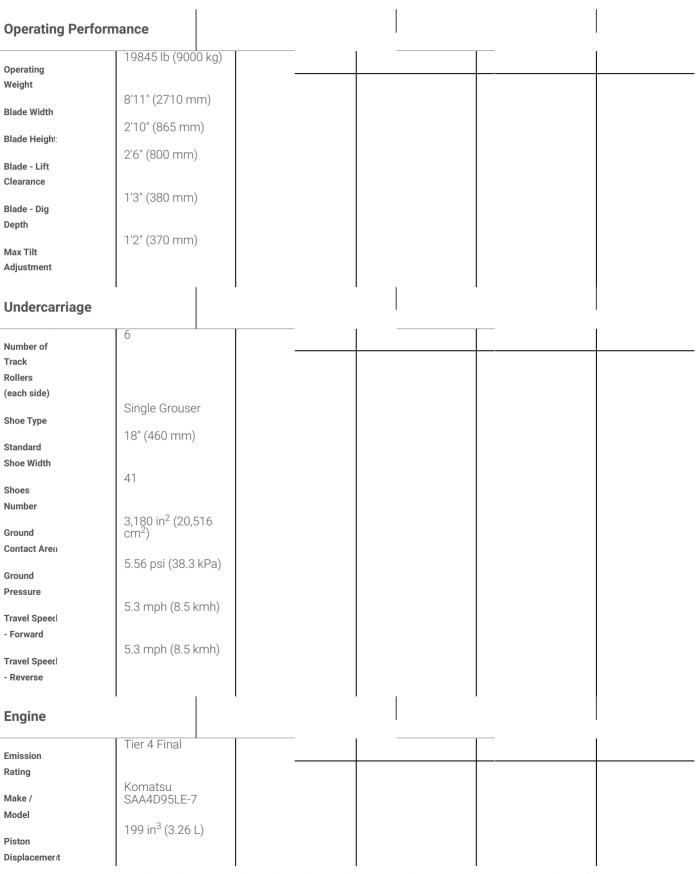

#### EMISSION RATING Tier 4 Final

NET HORSEPOWER 89 HP @2,200 rpm (66 kW @2,200 rpm)

 MAX OPERATING
 19845 lb (9000 kg)

 WEIGHT
 2.5 yd<sup>3</sup> (1.91 m<sup>3</sup>)

## Features

| коматsu<br>D37EX-<br>24 | ADD<br>Model | ADD<br>MODEL |  |
|-------------------------|--------------|--------------|--|
|-------------------------|--------------|--------------|--|

| Gross<br>Horsepower   | 91 HP @2,200 rpm<br>(67 kW @2,200<br>rpm) |              | I |  |  |
|-----------------------|-------------------------------------------|--------------|---|--|--|
| komatsu<br>D37EX-     | ADD<br>MODEL                              | ADD<br>MODEL |   |  |  |
| 24                    |                                           |              |   |  |  |
| Engine                | 2.9 U.S. gal (34 L)                       |              |   |  |  |
| Lubrication           | 9 U.S. gal (34 L)                         |              |   |  |  |
| Cooling<br>System     |                                           |              |   |  |  |
| -                     | 50.2 U.S. gal (190 L)                     | )            |   |  |  |
| Fuel Tank<br>Capacity |                                           |              |   |  |  |