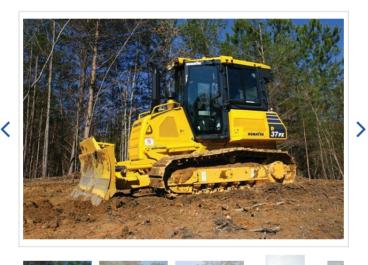

# Komatsu D37EX-23 Specifications & Technical Data (2014-2017)

#### **Specification**

Notice: Every data listed is verified by LECTURA Specs team experts. However, incomplete data and mistakes might occur. <u>Contact our team with any change suggestion.</u>

| Weight               | 8.48 t      | Transport length          | 4.78 m   |
|----------------------|-------------|---------------------------|----------|
| Transport width      | 2.71 m      | Transport height          | 2.79 m   |
| Track width          | 400 mm      | Travel speed              | 8.5 km/h |
| Reverse travel speed | 8.5 km/h    | Front blade width         | 3.2 m    |
| Transmission type    | НҮ          | max. Drawbar Pull         | 13.26 t  |
| Model series         | D           | Engine manuf.             | Komatsu  |
| Engine type          | SAA4D95LE-6 | Engine power              | 67.7 kW  |
| Displacement         | 3.26 l      | Revolutions at max torque | 2200 rpm |
|                      |             |                           |          |