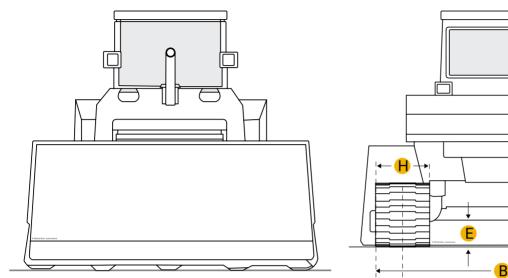

#### Dimensions

Undercarriage

- G Track Gauge
- H Standard Shoe Size

**Ground Contact Area** 

**Ground Pressure** 

4.76 ft in

13 in

2235.11 in2

5.4 psi

Q

(

Number Of Track Rollers Per Side