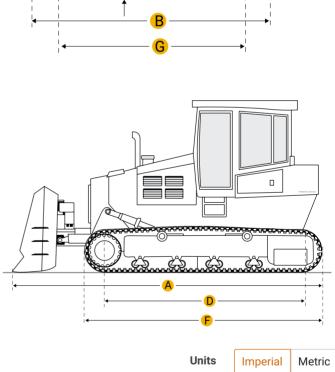

#### Dimensions

Undercarriage

- G Track Gauge
- H Standard Shoe Size

**Ground Contact Area** 

**Ground Pressure** 

4.76 ft in

13 in

2235.11 in2