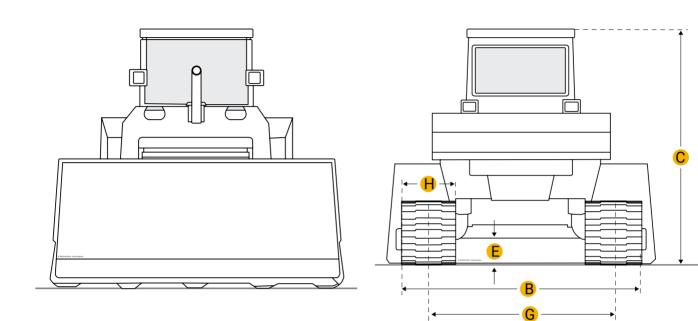

### Dimensions

Dimensions

| А | Length W/ Blade           | 12.96 ft in |
|---|---------------------------|-------------|
| В | Width Over Tracks         | 6.07 ft in  |
| С | Height To Top Of Cab      | 8.91 ft in  |
| D | Length Of Track On Ground | 7.17 ft in  |

Q

| 04 ft in      |  |  |  |  |
|---------------|--|--|--|--|
| Undercarriage |  |  |  |  |
| 76 ft in      |  |  |  |  |
| .75 in        |  |  |  |  |
|               |  |  |  |  |
|               |  |  |  |  |
| 07 in         |  |  |  |  |
|               |  |  |  |  |
| 7             |  |  |  |  |