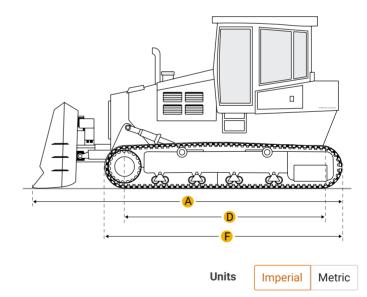

### Dimensions

Dimensions

| А | Length W/ Blade           | 12.96 ft in |
|---|---------------------------|-------------|
| В | Width Over Tracks         | 6.07 ft in  |
| С | Height To Top Of Cab      | 8.91 ft in  |
| D | Length Of Track On Ground | 7.17 ft in  |

Q

| 04 ft in      |  |  |  |  |
|---------------|--|--|--|--|
| Undercarriage |  |  |  |  |
| 76 ft in      |  |  |  |  |
| .75 in        |  |  |  |  |
|               |  |  |  |  |
|               |  |  |  |  |
| 07 in         |  |  |  |  |
|               |  |  |  |  |
| 7             |  |  |  |  |