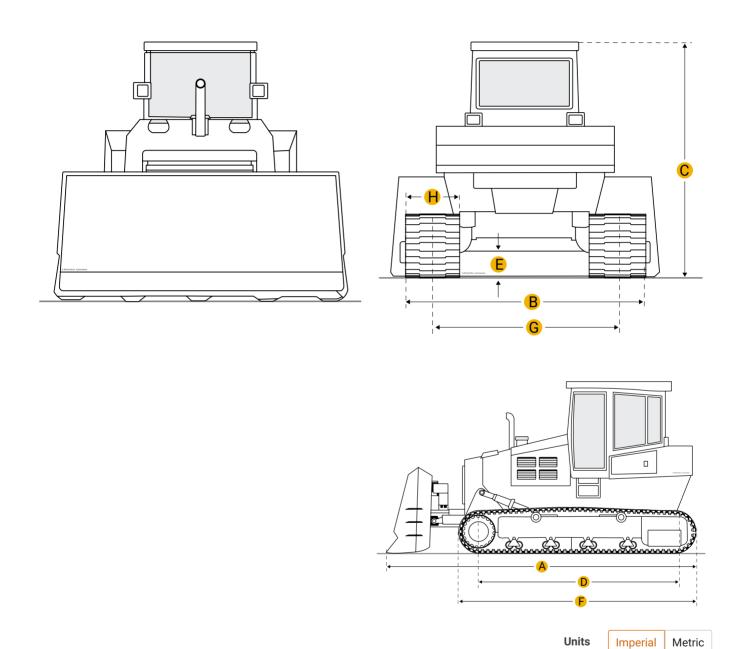

### **Dimensions**

#### **Dimensions**

| A Length W/ Blade | 32.94 ft in |
|-------------------|-------------|
|                   |             |

B Width Over Tracks 15.41 ft in

C Height To Top Of Cab 13.88 ft in

D Length Of Track On Ground 12.6 ft in

| Е             | Ground Clearance                   | 2.04 ft in  |  |  |
|---------------|------------------------------------|-------------|--|--|
| F             | Length W/O Blade                   | 19.1 ft in  |  |  |
| Undercarriage |                                    |             |  |  |
| G             | Track Gauge                        | 8.21 ft in  |  |  |
| Н             | Standard Shoe Size                 | 24.02 in    |  |  |
|               | Number Of Carrier Rollers Per Side | 2           |  |  |
|               | Ground Pressure                    | 15.08 psi   |  |  |
|               | Ground Contact Area                | 7261.77 in2 |  |  |
|               | Number Of Shoes Per Side           | 40          |  |  |
|               | Number Of Track Rollers Per Side   | 7           |  |  |
|               |                                    |             |  |  |