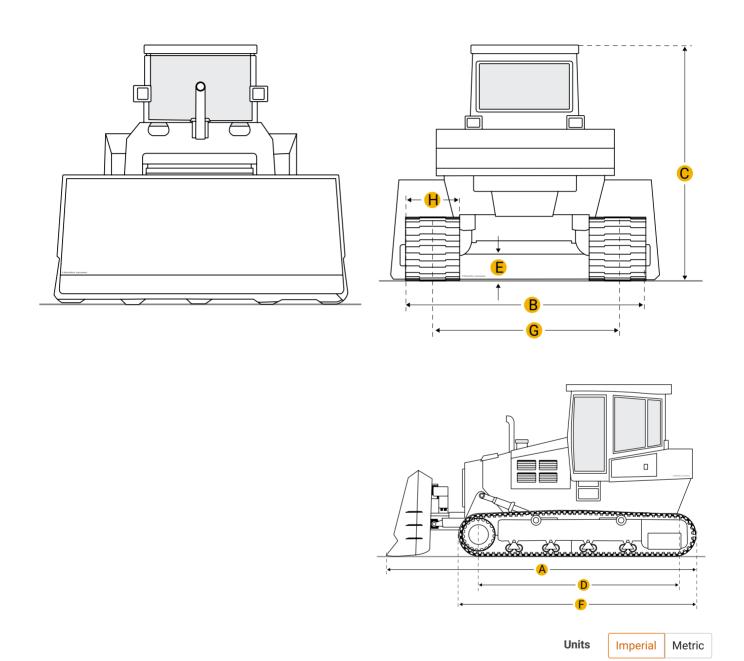

### **Dimensions**

### **Dimensions**

| A Length W/ Blade | 32.94 ft in |
|-------------------|-------------|
|                   |             |

B Width Over Tracks 15.41 ft in

C Height To Top Of Cab 13.88 ft in

D Length Of Track On Ground 12.6 ft in

| Е              | Ground Clearance                   | 2.04 ft in |
|----------------|------------------------------------|------------|
| F              | Length W/O Blade                   | 19.1 ft in |
| Un             | dercarriage                        |            |
| G              | Track Gauge                        | 8.21 ft in |
| Н              | Standard Shoe Size                 | 24.02 in   |
|                | Number Of Carrier Rollers Per Side | 2          |
|                | Number Of Track Rollers Per Side   | 7          |
|                | Track Pitch                        | 11.03 in   |
|                | Number Of Shoes Per Side           | 40         |
|                |                                    |            |
| Specifications |                                    |            |
| Engine         |                                    |            |
| Nui            | mber Of Cylinders                  | 6          |

| Number Of Reverse Gears | 3 |
|-------------------------|---|
|                         |   |

Operational

Standard Blade

| Width | 15.5 ft in |
|-------|------------|
|       |            |

| Height | 89.2 in |
|--------|---------|
|        |         |