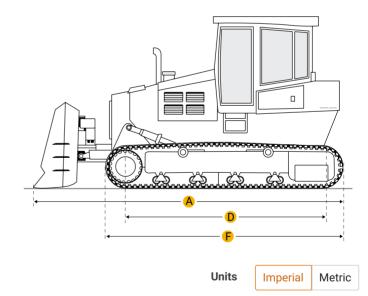

### Dimensions

Dimensions

| A | Length W/ Blade           | 32.27 ft in |
|---|---------------------------|-------------|
| В | Width Over Tracks         | 10.77 ft in |
| С | Height To Top Of Cab      | 14.21 ft in |
| D | Length Of Track On Ground | 12.24 ft in |

Q

| E             | Ground Clearance                   | 2.01 ft in  |  |  |
|---------------|------------------------------------|-------------|--|--|
| F             | Length W/O Blade                   | 20.21 ft in |  |  |
| Undercarriage |                                    |             |  |  |
| G             | Track Gauge                        | 8.21 ft in  |  |  |
| Н             | Standard Shoe Size                 | 24.02 in    |  |  |
|               | Number Of Carrier Rollers Per Side | 2           |  |  |
|               | Number Of Track Rollers Per Side   | 8           |  |  |
|               | Track Pitch                        | 10.25 in    |  |  |
|               | Number Of Shoes Per Side           | 42          |  |  |
|               |                                    |             |  |  |