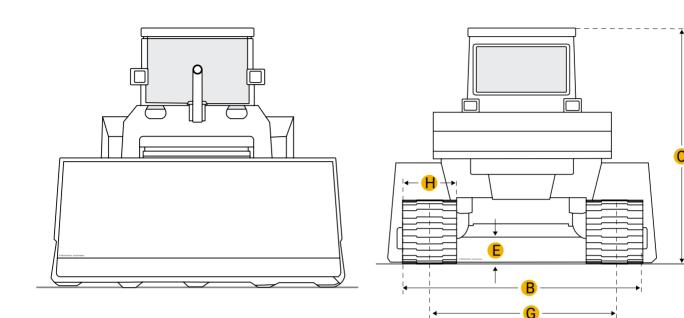

### Dimensions

Dimensions

| A | Length W/ Blade           | 32.27 ft in |
|---|---------------------------|-------------|
| В | Width Over Tracks         | 10.77 ft in |
| С | Height To Top Of Cab      | 14.21 ft in |
| D | Length Of Track On Ground | 12.24 ft in |

Q

| E             | Ground Clearance                   | 2.01 ft in  |  |  |
|---------------|------------------------------------|-------------|--|--|
| F             | Length W/O Blade                   | 20.21 ft in |  |  |
| Undercarriage |                                    |             |  |  |
| G             | Track Gauge                        | 8.21 ft in  |  |  |
| Н             | Standard Shoe Size                 | 24.02 in    |  |  |
|               | Number Of Carrier Rollers Per Side | 2           |  |  |
|               | Number Of Track Rollers Per Side   | 8           |  |  |
|               | Track Pitch                        | 10.25 in    |  |  |
|               | Number Of Shoes Per Side           | 42          |  |  |
|               |                                    |             |  |  |