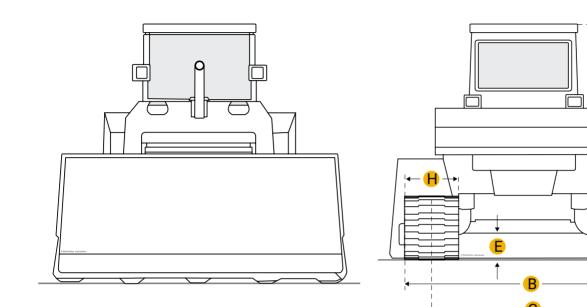

### Dimensions

Dimensions

| A Length W/ Blade           | 30.19 ft in |
|-----------------------------|-------------|
| B Width Over Tracks         | 9.95 ft in  |
| C Height To Top Of Cab      | 13.54 ft in |
| D Length Of Track On Ground | 11.03 ft in |

Q

(

| Е             | Ground Clearance                   | 1.89 ft in  |  |  |
|---------------|------------------------------------|-------------|--|--|
| F             | Length W/O Blade                   | 18.57 ft in |  |  |
| Undercarriage |                                    |             |  |  |
| G             | Track Gauge                        | 7.42 ft in  |  |  |
| Н             | Standard Shoe Size                 | 24.02 in    |  |  |
|               | Number Of Carrier Rollers Per Side | 2           |  |  |
|               | Number Of Track Rollers Per Side   | 7           |  |  |
|               | Track Pitch                        | 10.25 in    |  |  |
|               | Number Of Shoes Per Side           | 39          |  |  |
|               |                                    |             |  |  |