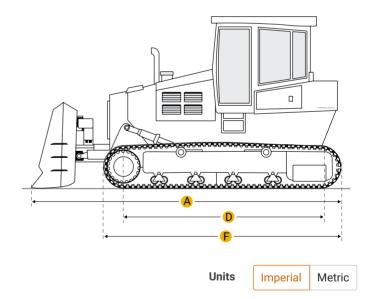

### Dimensions

Dimensions

| A Length W/ Blade           | 30.19 ft in |
|-----------------------------|-------------|
| B Width Over Tracks         | 9.95 ft in  |
| C Height To Top Of Cab      | 13.54 ft in |
| D Length Of Track On Ground | 11.03 ft in |

Q

(

| Е             | Ground Clearance                   | 1.89 ft in  |  |  |
|---------------|------------------------------------|-------------|--|--|
| F             | Length W/O Blade                   | 18.57 ft in |  |  |
| Undercarriage |                                    |             |  |  |
| G             | Track Gauge                        | 7.42 ft in  |  |  |
| Н             | Standard Shoe Size                 | 24.02 in    |  |  |
|               | Number Of Carrier Rollers Per Side | 2           |  |  |
|               | Number Of Track Rollers Per Side   | 7           |  |  |
|               | Track Pitch                        | 10.25 in    |  |  |
|               | Number Of Shoes Per Side           | 39          |  |  |
|               |                                    |             |  |  |