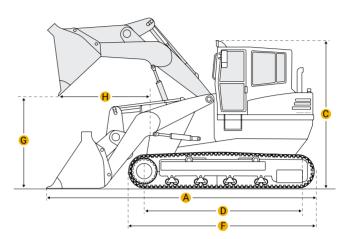

### **Dimensions**

A Length With Bucket On Ground

B Width To Outside Of Tracks 5.88 ft in

C Height To Top Of Cab

8.7 ft in

13.42 ft in

| G              | Clearance At Full Height And Dump | 8.34 ft in |  |  |
|----------------|-----------------------------------|------------|--|--|
| Н              | Reach At Dump Height              | 2.66 ft in |  |  |
| Undercarriage  |                                   |            |  |  |
| 1              | Track Gauge                       | 57.09 in   |  |  |
| D              | Length Of Track On Ground         | 6.17 ft in |  |  |
|                | Number Of Track Rollers Per Side  | 5          |  |  |
|                | Track Shoe Width                  | 13 in      |  |  |
|                | Ground Pressure                   | 7.68 psi   |  |  |
|                |                                   |            |  |  |
| Specifications |                                   |            |  |  |
| Eng            | Engine                            |            |  |  |