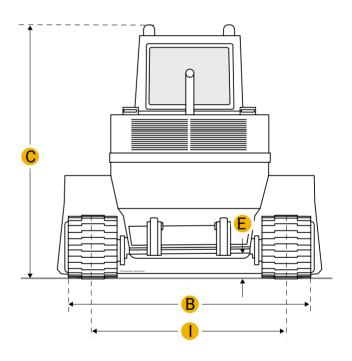

### **Dimensions**

A Length With Bucket On Ground

B Width To Outside Of Tracks 5.88 ft in

C Height To Top Of Cab

8.7 ft in

13.42 ft in

| G              | Clearance At Full Height And Dump | 8.34 ft in |  |  |
|----------------|-----------------------------------|------------|--|--|
| Н              | Reach At Dump Height              | 2.66 ft in |  |  |
| Undercarriage  |                                   |            |  |  |
| 1              | Track Gauge                       | 57.09 in   |  |  |
| D              | Length Of Track On Ground         | 6.17 ft in |  |  |
|                | Number Of Track Rollers Per Side  | 5          |  |  |
|                | Track Shoe Width                  | 13 in      |  |  |
|                | Ground Pressure                   | 7.68 psi   |  |  |
|                |                                   |            |  |  |
| Specifications |                                   |            |  |  |
| Eng            | Engine                            |            |  |  |