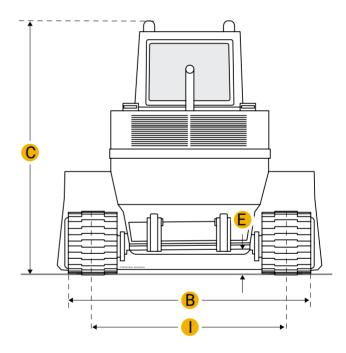

### **Dimensions**

A Length With Bucket On Ground 13.64 ft in

B Width To Outside Of Tracks 5.88 ft in

G Clearance At Full Height And Dump

8.35 ft in

| H Reach At Dump Height           | 2.66 ft in |
|----------------------------------|------------|
| Undercarriage                    |            |
| │ Track Gauge                    | 57.09 in   |
| D Length Of Track On Ground      | 6.17 ft in |
| Number Of Track Rollers Per Side | 5          |
| Track Shoe Width                 | 13 in      |
| Ground Pressure                  | 7.68 psi   |
|                                  |            |
| Specifications                   |            |
| Engine                           |            |
| Engine Make                      | 2238       |
| Engine Model                     | 4D105-5    |
| Net Power                        | 63 hp      |
| Displacement                     | 264 cu in  |
| Operational                      |            |
| Operating Weight                 | 14726.9 lb |
| Fuel Capacity                    | 30.4 gal   |
| Cooling System Fluid Capacity    | 5.9 gal    |
| Static Tipping Load              | 4150 lb    |
| Breakout Force - Std Bucket      | 6400 lb    |
| Bucket Capacity - Heaped         | 1.1 yd3    |
| Max Speed                        | 4.1 mph    |