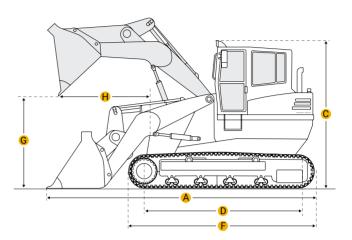

### **Dimensions**

A Length With Bucket On Ground 13.64 ft in

B Width To Outside Of Tracks 5.88 ft in

G Clearance At Full Height And Dump

8.35 ft in

| H Reach At Dump Height           | 2.66 ft in |
|----------------------------------|------------|
| Undercarriage                    |            |
| │ Track Gauge                    | 57.09 in   |
| D Length Of Track On Ground      | 6.17 ft in |
| Number Of Track Rollers Per Side | 5          |
| Track Shoe Width                 | 13 in      |
| Ground Pressure                  | 7.68 psi   |
|                                  |            |
| Specifications                   |            |
| Engine                           |            |
| Engine Make                      | 2238       |
| Engine Model                     | 4D105-5    |
| Net Power                        | 63 hp      |
| Displacement                     | 264 cu in  |
| Operational                      |            |
| Operating Weight                 | 14726.9 lb |
| Fuel Capacity                    | 30.4 gal   |
| Cooling System Fluid Capacity    | 5.9 gal    |
| Static Tipping Load              | 4150 lb    |
| Breakout Force - Std Bucket      | 6400 lb    |
| Bucket Capacity - Heaped         | 1.1 yd3    |
| Max Speed                        | 4.1 mph    |