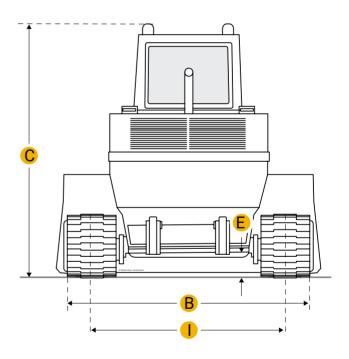

#### **Dimensions**

A Length With Bucket On Ground 13.1 ft in

B Width To Outside Of Tracks 7.39 ft in

C Height To Top Of Cab 8.85 ft in

Тор

| G              | Clearance At Full Height And Dump | 8.67 ft in |  |  |
|----------------|-----------------------------------|------------|--|--|
| Н              | Reach At Dump Height              | 2.47 ft in |  |  |
| Undercarriage  |                                   |            |  |  |
| I              | Track Gauge                       | 64.97 in   |  |  |
| D              | Length Of Track On Ground         | 6.17 ft in |  |  |
|                | Number Of Track Rollers Per Side  | 5          |  |  |
|                | Track Shoe Width                  | 23.63 in   |  |  |
|                | Ground Pressure                   | 4.41 psi   |  |  |
|                |                                   |            |  |  |
| Specifications |                                   |            |  |  |