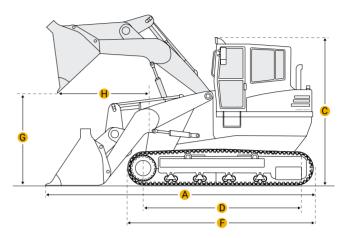

#### **Dimensions**

A Length With Bucket On Ground 13.1 ft in

B Width To Outside Of Tracks 7.39 ft in

C Height To Top Of Cab 8.85 ft in

Тор

| G              | Clearance At Full Height And Dump | 8.67 ft in |  |  |
|----------------|-----------------------------------|------------|--|--|
| Н              | Reach At Dump Height              | 2.47 ft in |  |  |
| Undercarriage  |                                   |            |  |  |
| I              | Track Gauge                       | 64.97 in   |  |  |
| D              | Length Of Track On Ground         | 6.17 ft in |  |  |
|                | Number Of Track Rollers Per Side  | 5          |  |  |
|                | Track Shoe Width                  | 23.63 in   |  |  |
|                | Ground Pressure                   | 4.41 psi   |  |  |
|                |                                   |            |  |  |
| Specifications |                                   |            |  |  |