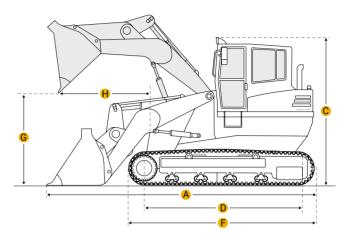

#### **Dimensions**

A Length With Bucket On Ground 13.28 ft in

B Width To Outside Of Tracks 7.39 ft in

C Height To Top Of Cab

8.88 ft in

| G             | Clearance At Full Height And Dump | 8.67 ft in |  |
|---------------|-----------------------------------|------------|--|
| Н             | Reach At Dump Height              | 2.47 ft in |  |
| Undercarriage |                                   |            |  |
| I             | Track Gauge                       | 64.97 in   |  |
| D             | Length Of Track On Ground         | 6.17 ft in |  |
|               | Number Of Track Rollers Per Side  | 5          |  |
|               | Track Shoe Width                  | 23.63 in   |  |
|               | Ground Pressure                   | 4.41 psi   |  |
|               |                                   |            |  |
|               |                                   |            |  |