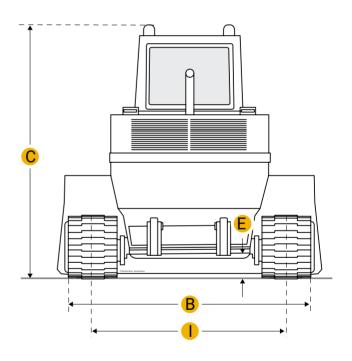

#### **Dimensions**

A Length With Bucket On Ground 13.28 ft in

B Width To Outside Of Tracks 7.39 ft in

C Height To Top Of Cab

8.88 ft in

| G             | Clearance At Full Height And Dump | 8.67 ft in |  |
|---------------|-----------------------------------|------------|--|
| Н             | Reach At Dump Height              | 2.47 ft in |  |
| Undercarriage |                                   |            |  |
| I             | Track Gauge                       | 64.97 in   |  |
| D             | Length Of Track On Ground         | 6.17 ft in |  |
|               | Number Of Track Rollers Per Side  | 5          |  |
|               | Track Shoe Width                  | 23.63 in   |  |
|               | Ground Pressure                   | 4.41 psi   |  |
|               |                                   |            |  |
|               |                                   |            |  |