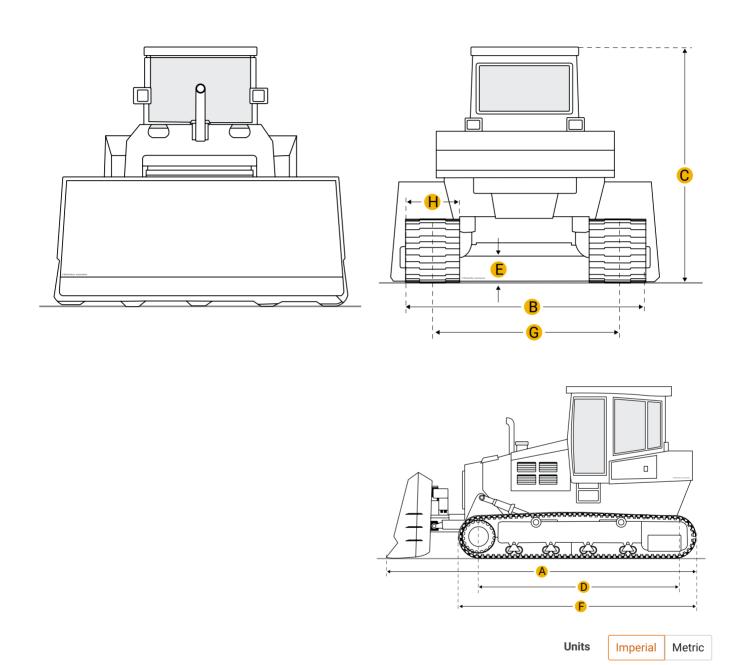

## **Dimensions**

| Α | Length W/ Blade | 14.1 | 1 ft in |
|---|-----------------|------|---------|
|---|-----------------|------|---------|

- B Width Over Tracks 9.68 ft in
- C Height To Top Of Cab 8.98 ft in
- D Length Of Track On Ground 8.44 ft in

| E Ground Clearance                 | 1.25 ft in  |  |  |  |
|------------------------------------|-------------|--|--|--|
| F Length W/O Blade                 | 11.19 ft in |  |  |  |
| Undercarriage                      |             |  |  |  |
| G Track Gauge                      | 6.24 ft in  |  |  |  |
| H Standard Shoe Size               | 41.34 in    |  |  |  |
| Number Of Carrier Rollers Per Side | 2           |  |  |  |
| Number Of Track Rollers Per Side   | 8           |  |  |  |
| Track Pitch                        | 6.07 in     |  |  |  |
|                                    |             |  |  |  |
| Specifications                     |             |  |  |  |
| Engine                             |             |  |  |  |
| Number Of Cylinders                | 4           |  |  |  |
| Engine Make                        | 2238        |  |  |  |
| Engine Model                       | S4D102E-1-A |  |  |  |
| Gross Power                        | 71 hp       |  |  |  |
| Power Measured @                   | 2350 rpm    |  |  |  |
| Displacement                       | 239.3 cu in |  |  |  |
| Operational                        |             |  |  |  |
| Operating Weight                   | 16975.6 lb  |  |  |  |
| Transmission                       |             |  |  |  |
| Transmission Type                  | HS          |  |  |  |
| Number Of Forward Gears            | 3           |  |  |  |
| Number Of Reverse Gears            | 3           |  |  |  |
| Standard Blade                     |             |  |  |  |
| Width                              | 11.3 ft in  |  |  |  |
| Height                             | 21.5 in     |  |  |  |