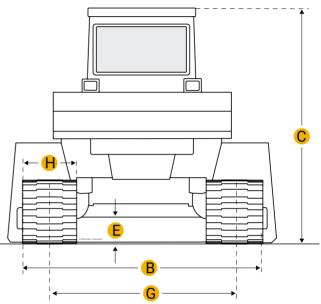

### Dimensions

Undercarriage

GTrack Gauge6.24 ft inHStandard Shoe Size41.34 inGround Contact Area8365.37 in2Ground Pressure1.85 psi

Q

Number Of Track Rollers Per Side