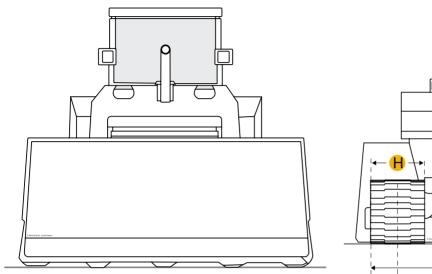

### Dimensions

Undercarriage

GTrack Gauge6.24 ft inHStandard Shoe Size41.34 inGround Contact Area8365.37 in2Ground Pressure1.85 psi

Q

Number Of Track Rollers Per Side