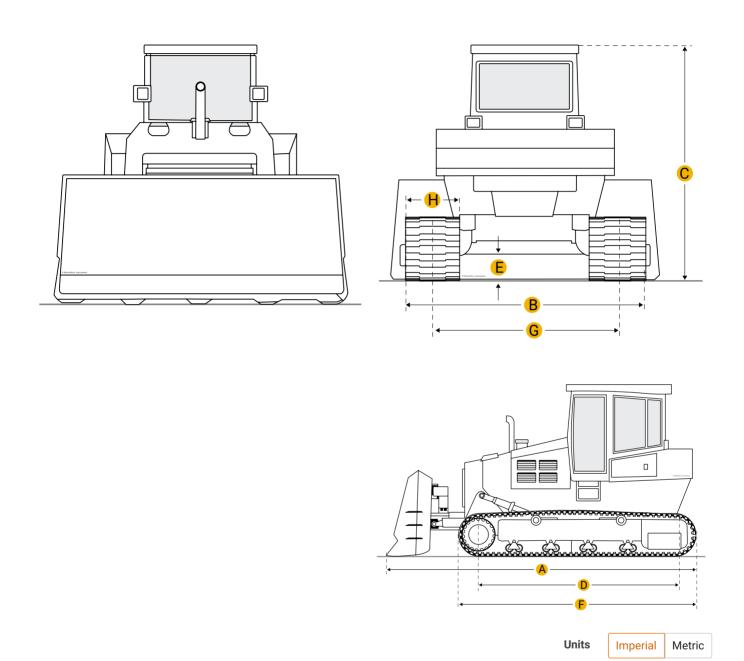

## **Dimensions**

| A Length W/ Blade | 13.93 ft in |
|-------------------|-------------|
|                   |             |

B Width Over Tracks 9.68 ft in

C Height To Top Of Cab 8.88 ft in

D Length Of Track On Ground 8.44 ft in

| E Ground Clearance                 | 1.25 ft in  |
|------------------------------------|-------------|
| Undercarriage                      |             |
| G Track Gauge                      | 6.24 ft in  |
| H Standard Shoe Size               | 41.34 in    |
| Number Of Shoes Per Side           | 46          |
| Number Of Track Rollers Per Side   | 8           |
| Track Pitch                        | 6.07 in     |
| Number Of Carrier Rollers Per Side | 2           |
|                                    |             |
| Specifications                     |             |
| Engine                             |             |
| Number Of Cylinders                | 4           |
| Engine Make                        | 2238        |
| Engine Model                       | 4D105-5     |
| Gross Power                        | 68 hp       |
| Power Measured @                   | 2350 rpm    |
| Displacement                       | 264.3 cu in |
| Operational                        |             |
| Operating Weight                   | 16644.9 lb  |
| Transmission                       |             |
| Transmission Type                  | HS          |
| Number Of Forward Gears            | 3           |
| Number Of Reverse Gears            | 3           |
| Standard Blade                     |             |
| Width                              | 11.3 ft in  |
| Height                             | 21.5 in     |
|                                    |             |