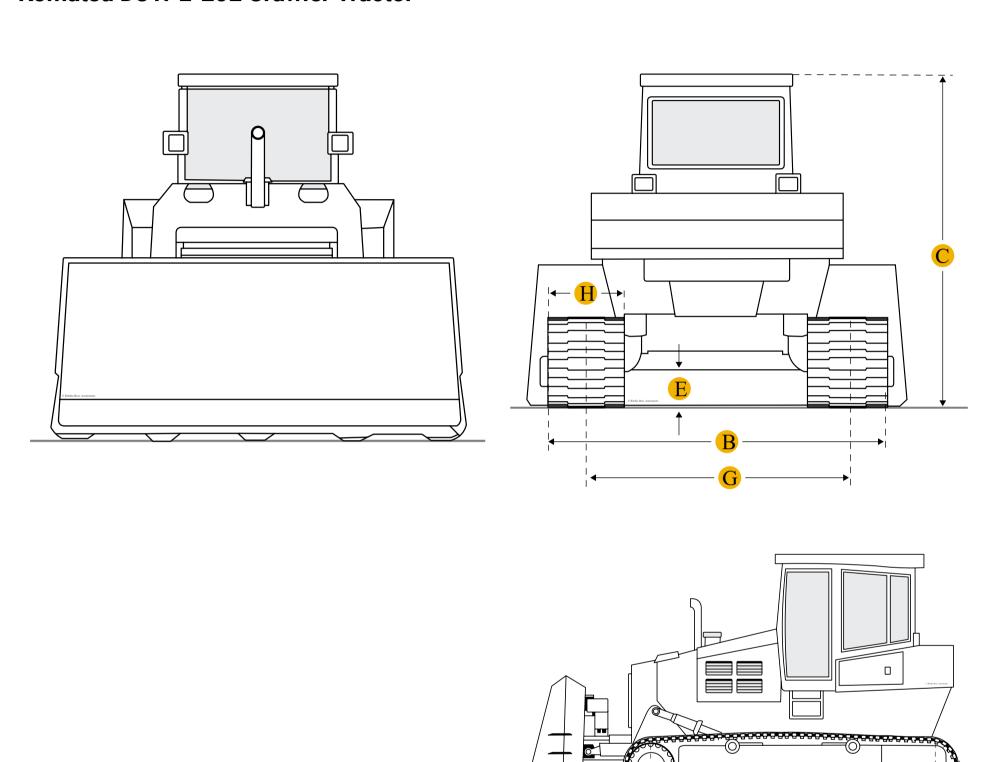

### **Dimensions**

#### **Dimensions**

A Length W/ Blade 12.72 ft in

B Width Over Tracks 9.68 ft in

C Height To Top Of Cab 8.98 ft in

D Length Of Track On Ground 7.17 ft in

E Ground Clearance 1.25 ft in

F Length W/O Blade 9.95 ft in

Undercarriage

G Track Gauge 6.24 ft in

H Standard Shoe Size 41.34 in

Number Of Track Rollers Per Side 6