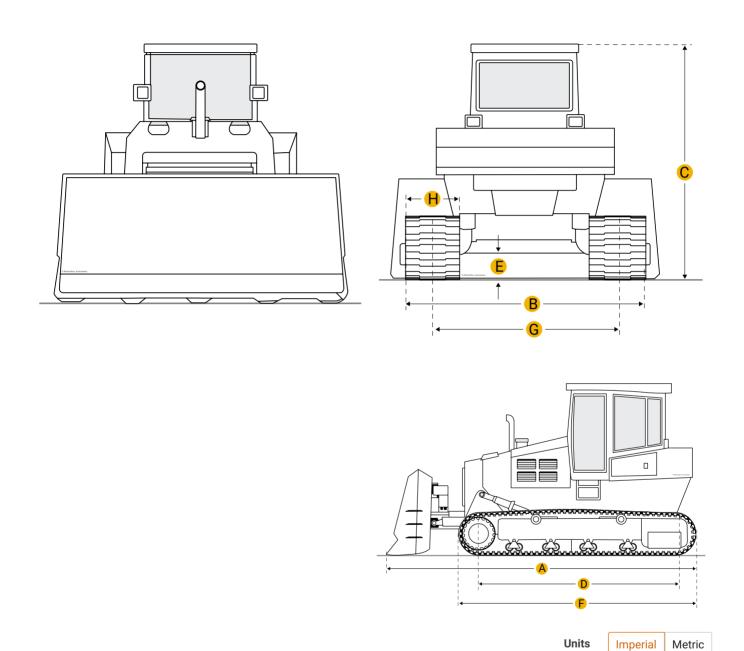

### **Dimensions**

### **Dimensions**

| Α | Length W/ Blade      | 9.93 ft in |
|---|----------------------|------------|
| В | Width Over Tracks    | 9.68 ft in |
| С | Height To Top Of Cab | 6.71 ft in |

D Length Of Track On Ground

7.17 ft in

| ondereamage                 |            |
|-----------------------------|------------|
| G Track Gauge               | 6.24 ft in |
| H Standard Shoe Size        | 41.34 in   |
| Specifications              |            |
| Engine                      |            |
| Engine Make                 | 2238       |
| Engine Model                | S4D102E    |
| Displacement                | 239 cu in  |
| Operational                 |            |
| Operating Weight            | 13845.1 lb |
| Fuel Capacity               | 30.4 gal   |
| Transmission                |            |
| Number Of Forward Gears     | 3          |
| Number Of Reverse Gears     | 3          |
| Max Speed - Forward         | 4.1 mph    |
| Max Speed - Reverse         | 4.5 mph    |
| Compare similar models      |            |
| Komatsu D37PX-21 KOMSTAT II |            |
| Operating Weight            | 13910 lb   |
| Komatsu D31E-20             |            |
| Operating Weight            | 13867.1 lb |
| Komatsu D31A-20E            |            |
| Operating Weight            | 13801 lb   |
| Compare                     |            |
| •                           |            |

Undercarriage