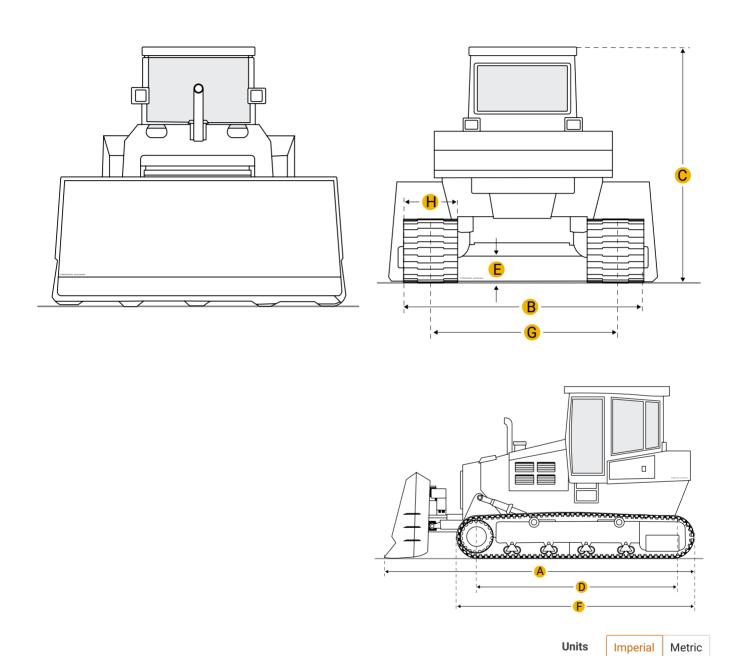

## **Dimensions**

## Dimensions

| A Length W/ Blade | 12.72 ft in |
|-------------------|-------------|
|                   |             |

- B Width Over Tracks 9.68 ft in
- C Height To Top Of Cab 8.6 ft in
- D Length Of Track On Ground 7.17 ft in

| E Ground Clearance               | 1.27 ft in  |
|----------------------------------|-------------|
| F Length W/O Blade               | 9.95 ft in  |
| Undercarriage                    |             |
| G Track Gauge                    | 6.24 ft in  |
| H Standard Shoe Size             | 41.34 in    |
| Number Of Shoes Per Side         | 41          |
| Number Of Track Rollers Per Side | 6           |
| Track Pitch                      | 6.07 in     |
|                                  |             |
| Specifications                   |             |
| Engine                           |             |
| Number Of Cylinders              | 4           |
| Engine Make                      | 2238        |
| Engine Model                     | 4D105-3     |
| Gross Power                      | 63 hp       |
| Power Measured @                 | 2350 rpm    |
| Displacement                     | 264.3 cu in |
| Operational                      |             |
| Operating Weight                 | 15542.6 lb  |
| Transmission                     |             |
| Transmission Type                | HS          |
| Number Of Forward Gears          | 3           |
| Number Of Reverse Gears          | 3           |
| Standard Blade                   |             |
| Width                            | 11.1 ft in  |
| Height                           | 21.5 in     |
|                                  |             |