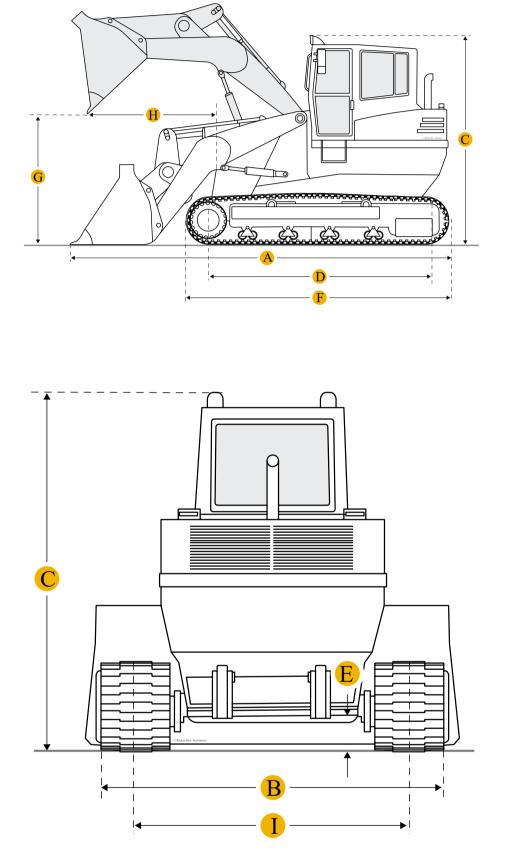

# Dimensions

Dimensions

A Length With Bucket On Ground

#### E Ground Clearance

1.22 ft in

12.9 ft in

**B** Width To Outside Of Tracks

7.39 ft in

| С             | Height To Top Of Cab             | 8.95 ft in |  |
|---------------|----------------------------------|------------|--|
| F             | Length To Front Of Track         | 9.88 ft in |  |
| Undercarriage |                                  |            |  |
| Ι             | Track Gauge                      | 64.97 in   |  |
| D             | Length Of Track On Ground        | 7.17 ft in |  |
|               | Number Of Track Rollers Per Side | 6          |  |
|               | Track Shoe Width                 | 23.63 in   |  |
|               |                                  |            |  |