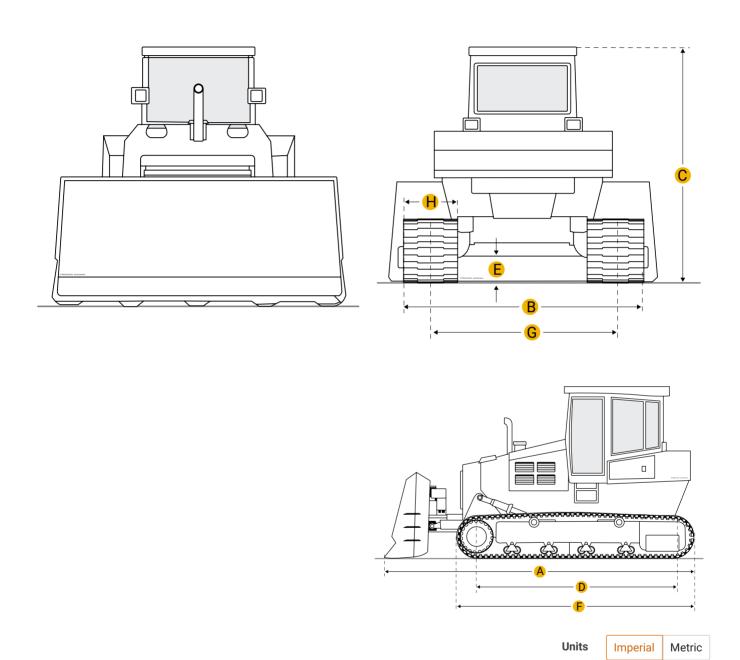

### **Dimensions**

#### **Dimensions**

| Α | Length W/ Blade   | 12.62 ft in |
|---|-------------------|-------------|
| В | Width Over Tracks | 6.73 ft in  |

C Height To Top Of Cab 8.98 ft in

D Length Of Track On Ground 7.17 ft in

F Length W/O Blade 9.95 ft in

Undercarriage
G Track Gauge 4.76 ft in

H Standard Shoe Size 23.63 in

Number Of Track Rollers Per Side 6

Track Pitch 6.07 in