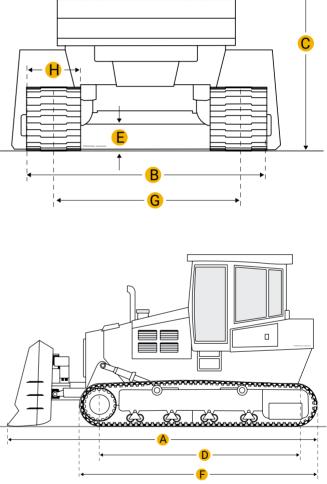

#### Dimensions

Dimensions

| А | Length W/ Blade           | 12.93 ft in |
|---|---------------------------|-------------|
| В | Width Over Tracks         | 7.39 ft in  |
| С | Height To Top Of Cab      | 8.98 ft in  |
| D | Length Of Track On Ground | 7.17 ft in  |

| E Ground Clearance               | 1.25 ft in |  |  |
|----------------------------------|------------|--|--|
| F Length W/O Blade               | 9.95 ft in |  |  |
| Undercarriage                    |            |  |  |
| G Track Gauge                    | 5.42 ft in |  |  |
| H Standard Shoe Size             | 23.63 in   |  |  |
| Number Of Track Rollers Per Side | 6          |  |  |
| Track Pitch                      | 6.07 in    |  |  |
|                                  |            |  |  |