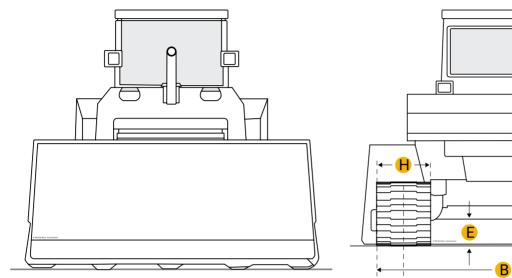

| E Ground Clearance               | 1.25 ft in |  |  |
|----------------------------------|------------|--|--|
| F Length W/O Blade               | 9.95 ft in |  |  |
| Undercarriage                    |            |  |  |
| G Track Gauge                    | 5.42 ft in |  |  |
| H Standard Shoe Size             | 23.63 in   |  |  |
| Number Of Track Rollers Per Side | 6          |  |  |
| Track Pitch                      | 6.07 in    |  |  |
|                                  |            |  |  |