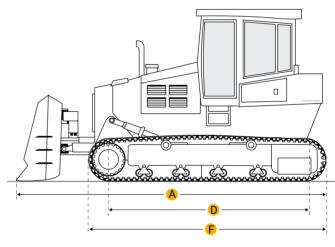

### A Length W/ Blade

12.93ft in

#### Length Of Track On Ground

7.17ft in

Е

### Length W/O Blade

9.95ft in