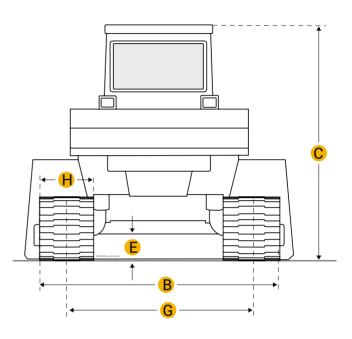

#### B Width Over Tracks

7.39ft in

#### **Ground Clearance**

1.25ft in

F

## Track Gauge

5.42ft in

Н

### Standard Shoe Size

23.63in