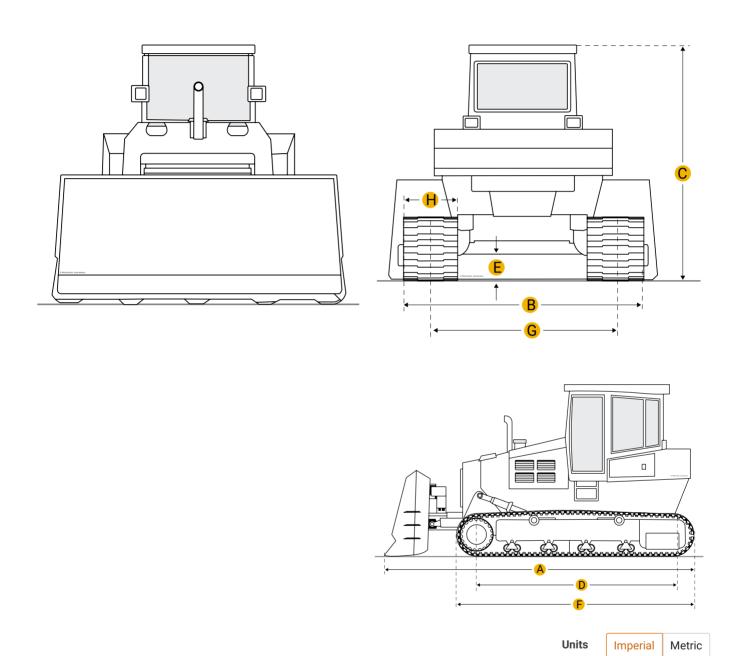

## **Dimensions**

## **Dimensions**

| Α | Length W/ Blade      | 12.64 ft in |
|---|----------------------|-------------|
| В | Width Over Tracks    | 6.73 ft in  |
| С | Height To Top Of Cab | 8.96 ft in  |

D Length Of Track On Ground

7.19 ft in

| E Ground Clearance               | 1.25 ft in  |  |  |  |
|----------------------------------|-------------|--|--|--|
| F Length W/O Blade               | 9.95 ft in  |  |  |  |
| Undercarriage                    |             |  |  |  |
| G Track Gauge                    | 4.76 ft in  |  |  |  |
| H Standard Shoe Size             | 23.63 in    |  |  |  |
| Number Of Shoes Per Side         | 41          |  |  |  |
| Number Of Track Rollers Per Side | 6           |  |  |  |
| Track Pitch                      | 6.07 in     |  |  |  |
|                                  |             |  |  |  |
| Specifications                   |             |  |  |  |
| Engine                           |             |  |  |  |
| Number Of Cylinders              | 6           |  |  |  |
| Engine Make                      | 2238        |  |  |  |
| Engine Model                     | 6D95L       |  |  |  |
| Gross Power                      | 71 hp       |  |  |  |
| Power Measured @                 | 2350 rpm    |  |  |  |
| Displacement                     | 298.5 cu in |  |  |  |
| Operational                      |             |  |  |  |
| Operating Weight                 | 14771 lb    |  |  |  |
| Transmission                     |             |  |  |  |
| Transmission Type                | DPS         |  |  |  |
| Number Of Forward Gears          | 3           |  |  |  |
| Number Of Reverse Gears          | 3           |  |  |  |
| Standard Blade                   |             |  |  |  |
| Width                            | 8.1 ft in   |  |  |  |
| Height                           | 31.2 in     |  |  |  |
|                                  |             |  |  |  |