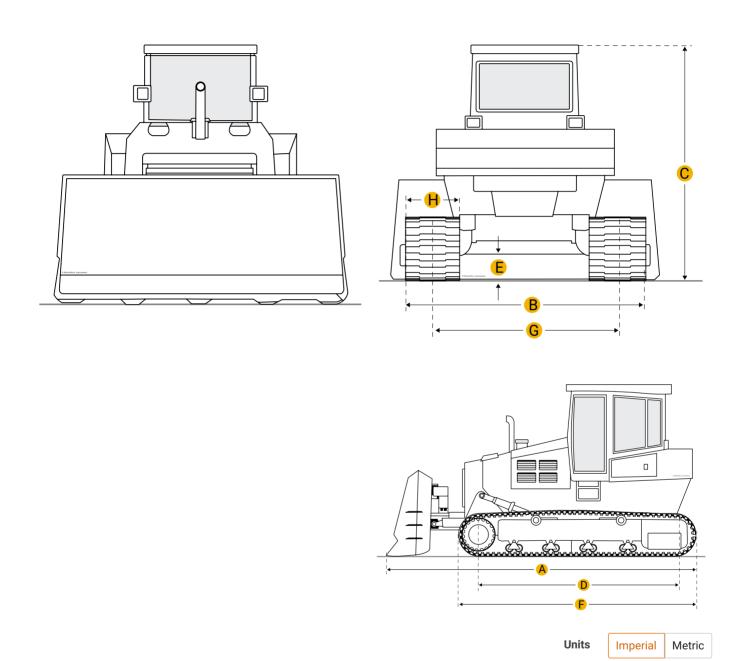

#### **Dimensions**

| В | Width Over Tracks | 9.42 ft in |
|---|-------------------|------------|
|---|-------------------|------------|

C Height To Top Of Cab 14.17 ft in

D Length Of Track On Ground 11.42 ft in

E **Ground Clearance** 1.67 ft in

| F Length W/O Blade               | 21.08 ft in |
|----------------------------------|-------------|
| Undercarriage                    |             |
| H Standard Shoe Size             | 24 in       |
| Number Of Track Rollers Per Side | 7           |
| Ground Contact Area              | 6580 in2    |
|                                  |             |
| Specifications                   |             |
| Engine                           |             |
| Number Of Cylinders              | 6           |
| Engine Make                      | 2238        |
| Engine Model                     | SAA6D140E-5 |
| Net Power                        | 410 hp      |
| Displacement                     | 930 cu in   |
| Operational                      |             |
| Operating Weight                 | 116528 lb   |
| Standard Blade                   |             |
| Width                            | 15.2 ft in  |
| Height                           | 9.5 in      |
| Compare similar models           |             |
| Liebherr PR766 LITRONIC          |             |
| Net Power                        | 415.8 hp    |
| Operating Weight                 | 119461.9 lb |
| Caterpillar D9T WH               |             |
| Net Power                        | 410 hp      |
| Operating Weight                 | 109180 lb   |
| Caterpillar D9T                  |             |