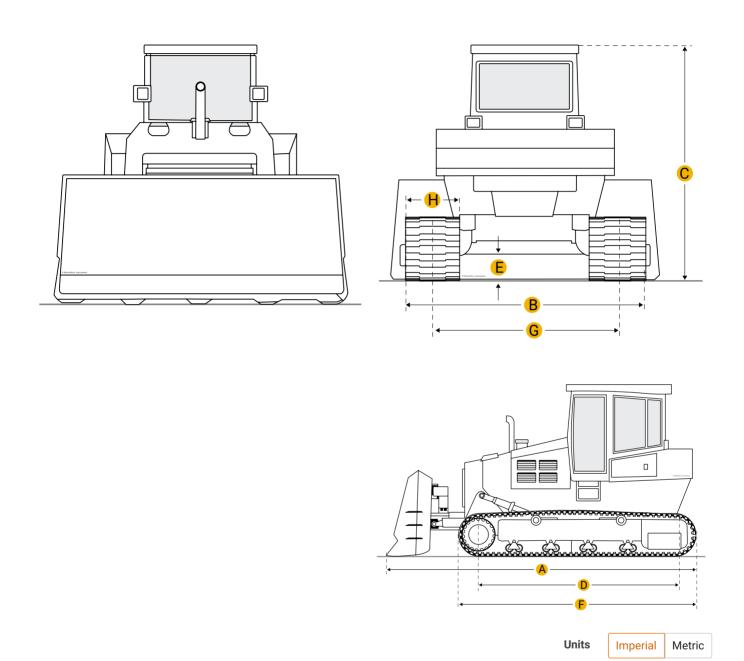

#### **Dimensions**

| Α | Length W/ Blade | 30.39 f | ft in |
|---|-----------------|---------|-------|
|---|-----------------|---------|-------|

B Width Over Tracks 7.42 ft in

C Height To Top Of Cab 13.08 ft in

E **Ground Clearance** 1.67 ft in

#### Undercarriage

Standard Shoe Size 24 in **Number Of Track Rollers Per Side** 7 **Number Of Shoes Per Side** 39 **Ground Pressure** 16.61 psi **Ground Contact Area** 6580 in2