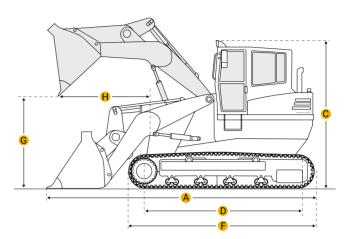

#### **Dimensions**

A Length With Bucket On Ground 11.68 ft in

E **Ground Clearance** 1.02 ft in

B Width To Outside Of Tracks

5.29 ft in

| С             | Height To Top Of Cab              | 7.03 ft in |  |  |
|---------------|-----------------------------------|------------|--|--|
| G             | Clearance At Full Height And Dump | 6.99 ft in |  |  |
| Н             | Reach At Dump Height              | 2.42 ft in |  |  |
| Undercarriage |                                   |            |  |  |
| I             | Track Gauge                       | 51.58 in   |  |  |
| D             | Length Of Track On Ground         | 5.53 ft in |  |  |
|               | Ground Pressure                   | 5.4 psi    |  |  |
|               | Number Of Track Rollers Per Side  | 5          |  |  |
|               | Track Shoe Width                  | 11.82 in   |  |  |
|               |                                   |            |  |  |