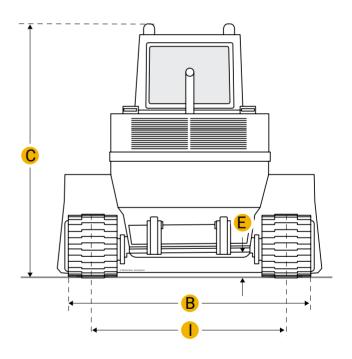

#### **Dimensions**

A Length With Bucket On Ground 11.68 ft in

E **Ground Clearance** 1.02 ft in

B Width To Outside Of Tracks

5.29 ft in

| С             | Height To Top Of Cab              | 7.03 ft in |  |  |
|---------------|-----------------------------------|------------|--|--|
| G             | Clearance At Full Height And Dump | 6.99 ft in |  |  |
| Н             | Reach At Dump Height              | 2.42 ft in |  |  |
| Undercarriage |                                   |            |  |  |
| I             | Track Gauge                       | 51.58 in   |  |  |
| D             | Length Of Track On Ground         | 5.53 ft in |  |  |
|               | Ground Pressure                   | 5.4 psi    |  |  |
|               | Number Of Track Rollers Per Side  | 5          |  |  |
|               | Track Shoe Width                  | 11.82 in   |  |  |
|               |                                   |            |  |  |