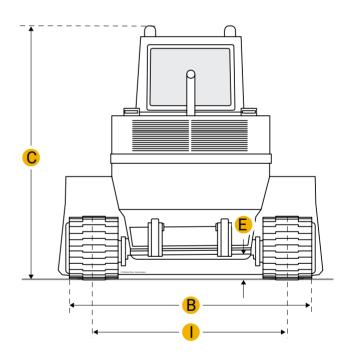

### **Dimensions**

**Length With Bucket On Ground** 11.44 ft in

**Width To Outside Of Tracks** 4.89 ft in

**G** Clearance At Full Height And Dump

6.76 ft in

| Н              | Reach At Dump Height             | 2.35 ft in |  |  |
|----------------|----------------------------------|------------|--|--|
| Und            | Undercarriage                    |            |  |  |
| I              | Track Gauge                      | 46.86 in   |  |  |
| D              | Length Of Track On Ground        | 5.5 ft in  |  |  |
|                | Number Of Track Rollers Per Side | 5          |  |  |
|                | Track Shoe Width                 | 11.82 in   |  |  |
|                | Ground Pressure                  | 5.56 psi   |  |  |
|                |                                  |            |  |  |
| Specifications |                                  |            |  |  |