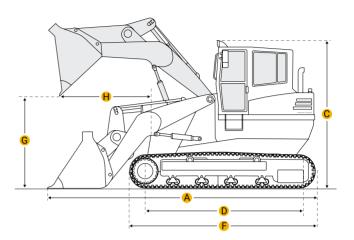

### **Dimensions**

**Length With Bucket On Ground** 11.44 ft in

**Width To Outside Of Tracks** 4.89 ft in

**G** Clearance At Full Height And Dump

6.76 ft in

| Н              | Reach At Dump Height             | 2.35 ft in |  |  |
|----------------|----------------------------------|------------|--|--|
| Und            | Undercarriage                    |            |  |  |
| I              | Track Gauge                      | 46.86 in   |  |  |
| D              | Length Of Track On Ground        | 5.5 ft in  |  |  |
|                | Number Of Track Rollers Per Side | 5          |  |  |
|                | Track Shoe Width                 | 11.82 in   |  |  |
|                | Ground Pressure                  | 5.56 psi   |  |  |
|                |                                  |            |  |  |
| Specifications |                                  |            |  |  |