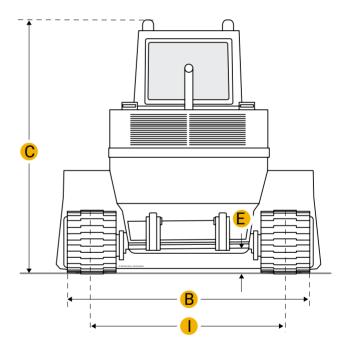

### Dimensions

Dimensions

| A | Length With Bucket On Ground | 11.31 ft in |
|---|------------------------------|-------------|
| В | Width To Outside Of Tracks   | 6.57 ft in  |
| С | Height To Top Of Cab         | 7.17 ft in  |

Q

| G Clearance At Full Height And Dump | 7.34 ft in |  |  |  |
|-------------------------------------|------------|--|--|--|
| H Reach At Dump Height              | 2.17 ft in |  |  |  |
| Undercarriage                       |            |  |  |  |
| 1 Track Gauge                       | 58.67 in   |  |  |  |
| D Length Of Track On Ground         | 5.53 ft in |  |  |  |
| Number Of Track Rollers Per Side    | 5          |  |  |  |
| Track Shoe Width                    | 20.08 in   |  |  |  |
| Ground Pressure                     | 3.41 psi   |  |  |  |
|                                     |            |  |  |  |