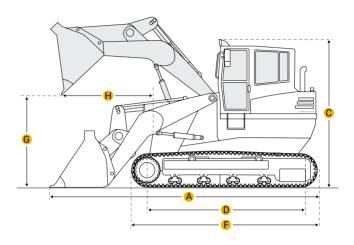

### Dimensions

Dimensions

| A | Length With Bucket On Ground | 11.31 ft in |
|---|------------------------------|-------------|
| В | Width To Outside Of Tracks   | 6.57 ft in  |
| С | Height To Top Of Cab         | 7.17 ft in  |

Q

| G Clearance At Full Height And Dump | 7.34 ft in |  |  |  |
|-------------------------------------|------------|--|--|--|
| H Reach At Dump Height              | 2.17 ft in |  |  |  |
| Undercarriage                       |            |  |  |  |
| 1 Track Gauge                       | 58.67 in   |  |  |  |
| D Length Of Track On Ground         | 5.53 ft in |  |  |  |
| Number Of Track Rollers Per Side    | 5          |  |  |  |
| Track Shoe Width                    | 20.08 in   |  |  |  |
| Ground Pressure                     | 3.41 psi   |  |  |  |
|                                     |            |  |  |  |