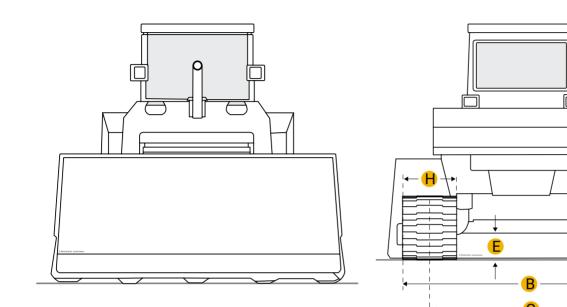

#### Dimensions

Dimensions

| A Length W/ Blade           | 11.34 ft in |
|-----------------------------|-------------|
| B Width Over Tracks         | 7.19 ft in  |
| C Height To Top Of Cab      | 8.16 ft in  |
| D Length Of Track On Ground | 5.98 ft in  |

Q

(

| E Ground Clearance          | 1.12 ft in |
|-----------------------------|------------|
| F Length W/O Blade          | 8.7 ft in  |
| Undercarriage               |            |
| G Track Gauge               | 4.89 ft in |
| H Standard Shoe Size        | 27.56 in   |
| Number Of Track Rollers Per | Side 6     |
| Track Pitch                 | 5.32 in    |
| Track Pitch                 | 5.32 in    |