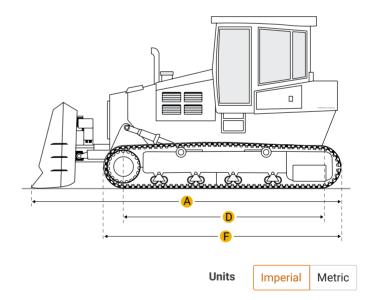

#### Dimensions

Dimensions

| A Length W/ Blade           | 11.34 ft in |
|-----------------------------|-------------|
| B Width Over Tracks         | 7.19 ft in  |
| C Height To Top Of Cab      | 8.16 ft in  |
| D Length Of Track On Ground | 5.98 ft in  |

Q

(

| E Ground Clearance          | 1.12 ft in |
|-----------------------------|------------|
| F Length W/O Blade          | 8.7 ft in  |
| Undercarriage               |            |
| G Track Gauge               | 4.89 ft in |
| H Standard Shoe Size        | 27.56 in   |
| Number Of Track Rollers Per | Side 6     |
| Track Pitch                 | 5.32 in    |
| Track Pitch                 | 5.32 in    |