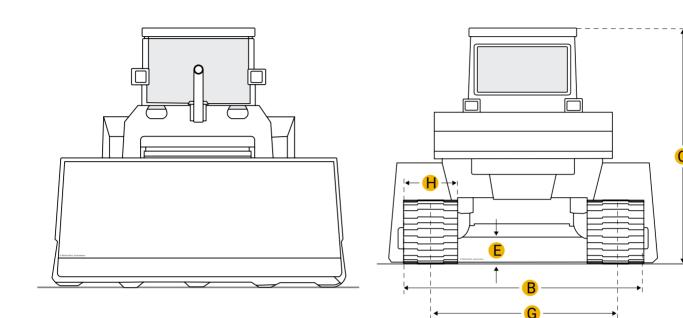

#### Dimensions

Dimensions

| A Length W/ Blade           | 11.34 ft in |
|-----------------------------|-------------|
| B Width Over Tracks         | 7.19 ft in  |
| C Height To Top Of Cab      | 8.16 ft in  |
| D Length Of Track On Ground | 5.98 ft in  |

Q

| E Ground Clearance               | 1.12 ft in |
|----------------------------------|------------|
| F Length W/O Blade               | 8.7 ft in  |
| Undercarriage                    |            |
| G Track Gauge                    | 4.89 ft in |
| H Standard Shoe Size             | 27.56 in   |
| Number Of Track Rollers Per Side | 6          |
| Track Pitch                      | 5.32 in    |
|                                  |            |