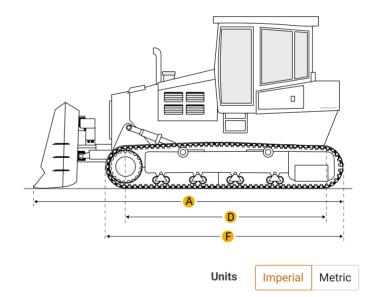

#### Dimensions

Dimensions

| A Length W/ Blade           | 11.34 ft in |
|-----------------------------|-------------|
| B Width Over Tracks         | 7.19 ft in  |
| C Height To Top Of Cab      | 8.16 ft in  |
| D Length Of Track On Ground | 5.98 ft in  |

Q

| E Ground Clearance               | 1.12 ft in |
|----------------------------------|------------|
| F Length W/O Blade               | 8.7 ft in  |
| Undercarriage                    |            |
| G Track Gauge                    | 4.89 ft in |
| H Standard Shoe Size             | 27.56 in   |
| Number Of Track Rollers Per Side | 6          |
| Track Pitch                      | 5.32 in    |
|                                  |            |