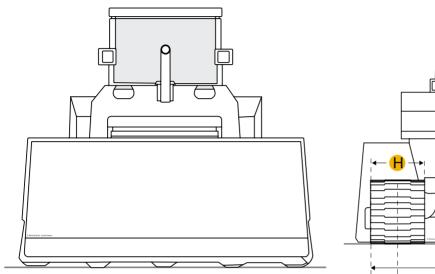

Q

| E Ground Clearance               | 1.2 ft in  |  |  |
|----------------------------------|------------|--|--|
| F Length W/O Blade               | 8.37 ft in |  |  |
| Undercarriage                    |            |  |  |
| G Track Gauge                    | 4.89 ft in |  |  |
| H Standard Shoe Size             | 19.69 in   |  |  |
| Number Of Shoes Per Side         | 67         |  |  |
| Number Of Track Rollers Per Side | 5          |  |  |
| Track Pitch                      | 5.77 in    |  |  |
|                                  |            |  |  |