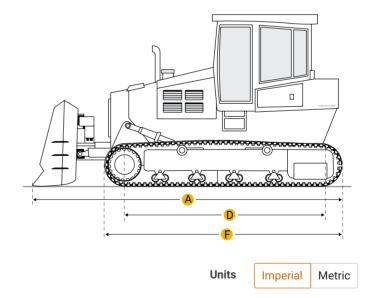

### Dimensions

Dimensions

| A | Length W/ Blade           | 11.11 ft in |
|---|---------------------------|-------------|
| В | Width Over Tracks         | 6.53 ft in  |
| С | Height To Top Of Cab      | 8.24 ft in  |
| D | Length Of Track On Ground | 5.53 ft in  |

Q

| E Ground Clearance               | 1.2 ft in  |  |  |
|----------------------------------|------------|--|--|
| F Length W/O Blade               | 8.37 ft in |  |  |
| Undercarriage                    |            |  |  |
| G Track Gauge                    | 4.89 ft in |  |  |
| H Standard Shoe Size             | 19.69 in   |  |  |
| Number Of Shoes Per Side         | 67         |  |  |
| Number Of Track Rollers Per Side | 5          |  |  |
| Track Pitch                      | 5.77 in    |  |  |
|                                  |            |  |  |