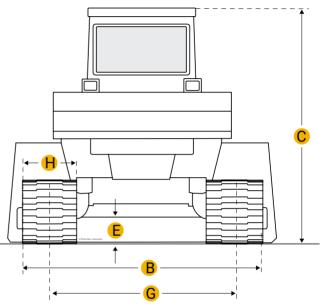

### Dimensions

Dimensions

| A | Length W/ Blade           | 11.11 ft in |
|---|---------------------------|-------------|
| В | Width Over Tracks         | 6.53 ft in  |
| С | Height To Top Of Cab      | 8.24 ft in  |
| D | Length Of Track On Ground | 5.53 ft in  |

Q

| E Ground Clearance               | 1.2 ft in  |  |  |
|----------------------------------|------------|--|--|
| F Length W/O Blade               | 8.37 ft in |  |  |
| Undercarriage                    |            |  |  |
| G Track Gauge                    | 4.89 ft in |  |  |
| H Standard Shoe Size             | 19.69 in   |  |  |
| Number Of Shoes Per Side         | 67         |  |  |
| Number Of Track Rollers Per Side | 5          |  |  |
| Track Pitch                      | 5.77 in    |  |  |
|                                  |            |  |  |