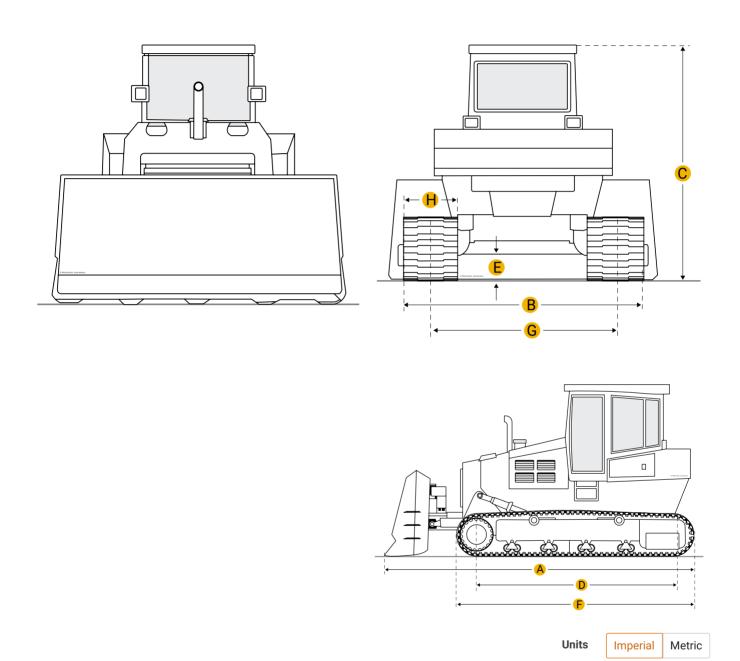

### **Dimensions**

### **Dimensions**

A Length W/ Blade 11.04 ft in

B Width Over Tracks 4.92 ft in

C Height To Top Of Cab 8.04 ft in

### Undercarriage

H Standard Shoe Size 20 in
Ground Pressure 3 psi
Number Of Shoes Per Side 37
Number Of Track Rollers Per Side 5
Ground Contact Area 2664 in 2