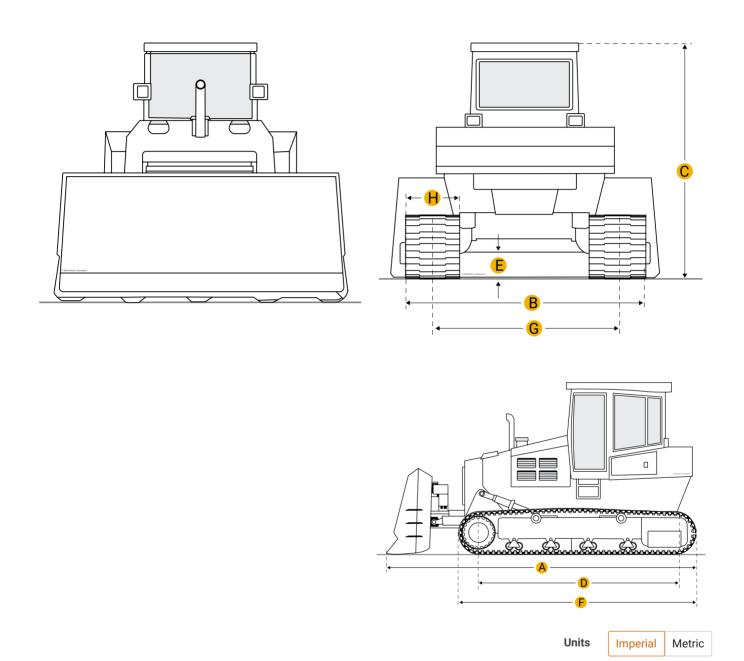

### **Dimensions**

D Length Of Track On Ground

5.5 ft in

**E** Ground Clearance

1.24 ft in

| 3                                             |            |
|-----------------------------------------------|------------|
| G Track Gauge                                 | 4.34 ft in |
| H Standard Shoe Size                          | 20.08 in   |
| Ground Pressure                               | 2.7 psi    |
| Number Of Track Rollers Per Side              | 5          |
| Specifications                                |            |
| Engine                                        |            |
| Gross Power                                   | 37 hp      |
| Operational                                   |            |
| Operating Weight                              | 6970 lb    |
| Standard Blade                                |            |
| Width                                         | 7.2 ft in  |
| Height                                        | 23.1 in    |
| Capacity                                      | 1 yd3      |
| Cutting Depth                                 | 10.9 in    |
| Compare similar models  Mitsubishi BD2H-E-HB0 |            |
| Operating Weight                              | 7936.7 lb  |
| Mitsubishi BD2H-HB5                           |            |
| Operating Weight                              | 8333.5 lb  |
| Mitsubishi BD2H-3-HB5                         |            |
| Operating Weight                              | 8333.5 lb  |
| Compare                                       |            |
|                                               |            |