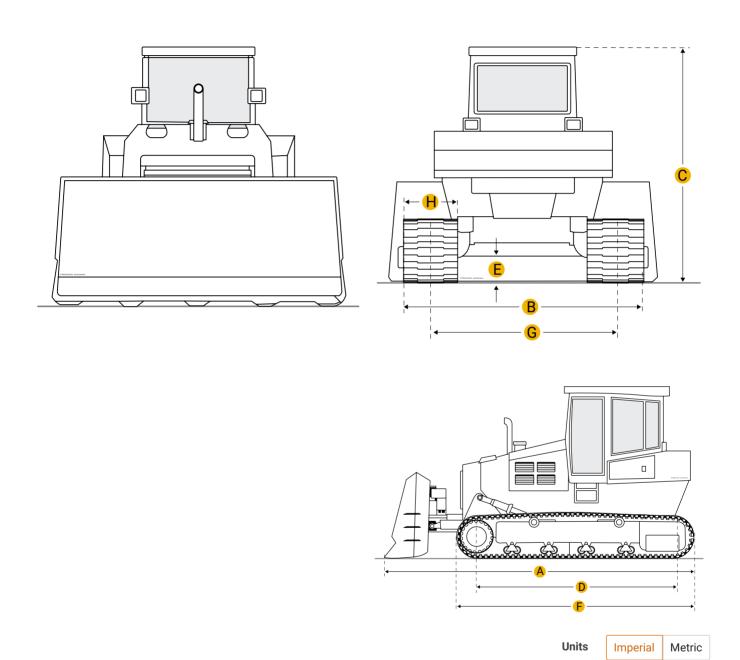

### **Dimensions**

#### **Dimensions**

| Α | Length W/ Blade      | 11.16 ft in |
|---|----------------------|-------------|
| В | Width Over Tracks    | 5.29 ft in  |
| С | Height To Top Of Cab | 8.09 ft in  |

D Length Of Track On Ground

5.58 ft in

| E Ground Clearance        | 0.92 ft in |  |  |  |  |
|---------------------------|------------|--|--|--|--|
| Undercarriage             |            |  |  |  |  |
| G Track Gauge             | 4.3 ft in  |  |  |  |  |
| H Standard Shoe Size      | 11.82 in   |  |  |  |  |
| Track Pitch               | 2.8 in     |  |  |  |  |
| Number Of Track Rollers P | er Side 5  |  |  |  |  |
|                           |            |  |  |  |  |