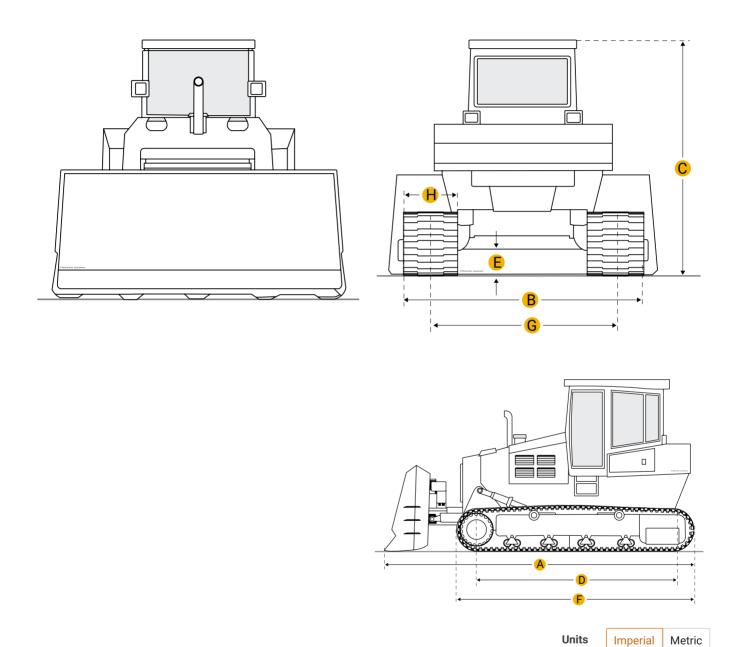

### **Dimensions**

#### **Dimensions**

| Α | Length W/ Blade      | 11.16 ft in |
|---|----------------------|-------------|
| В | Width Over Tracks    | 5.29 ft in  |
| С | Height To Top Of Cab | 8.17 ft in  |

D Length Of Track On Ground

5.53 ft in

| Е             | Ground Clearance                 | 0.99 ft in |  |  |  |
|---------------|----------------------------------|------------|--|--|--|
| F             | Length W/O Blade                 | 8.37 ft in |  |  |  |
| Undercarriage |                                  |            |  |  |  |
| G             | Track Gauge                      | 4.3 ft in  |  |  |  |
| Н             | Standard Shoe Size               | 11.82 in   |  |  |  |
|               | Number Of Track Rollers Per Side | 5          |  |  |  |
|               | Track Pitch                      | 5.77 in    |  |  |  |
|               |                                  |            |  |  |  |