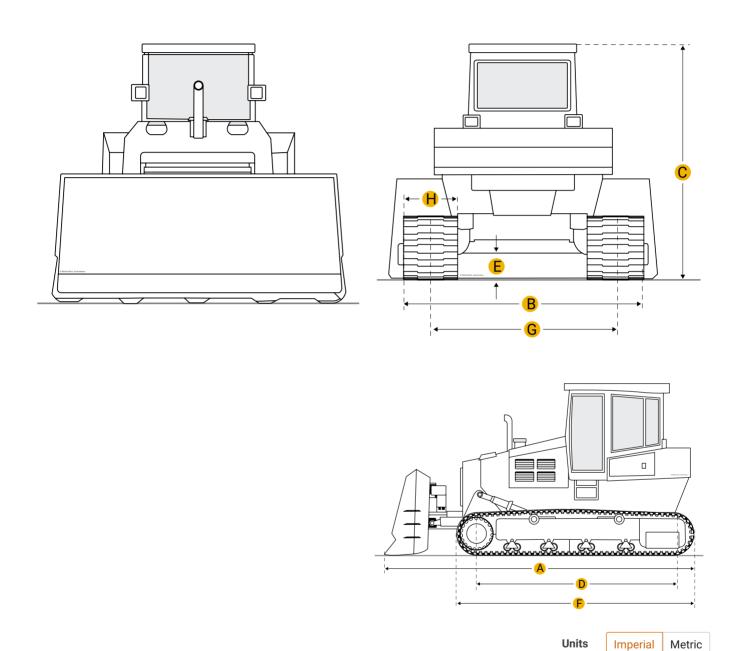

### **Dimensions**

#### **Dimensions**

| Α | Length W/ Blade      | 11.16 ft in |
|---|----------------------|-------------|
| В | Width Over Tracks    | 5.29 ft in  |
| С | Height To Top Of Cab | 8.17 ft in  |

D Length Of Track On Ground

5.53 ft in

| Е             | Ground Clearance                 | 0.99 ft in |  |  |
|---------------|----------------------------------|------------|--|--|
| F             | Length W/O Blade                 | 8.37 ft in |  |  |
| Undercarriage |                                  |            |  |  |
| G             | Track Gauge                      | 4.3 ft in  |  |  |
| Н             | Standard Shoe Size               | 11.82 in   |  |  |
|               | Number Of Track Rollers Per Side | 5          |  |  |
|               | Track Pitch                      | 5.77 in    |  |  |
|               |                                  |            |  |  |