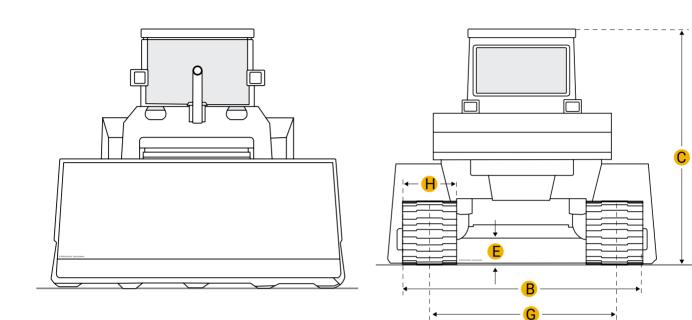

### Dimensions

Dimensions

ALength W/ Blade11.04 ft inBWidth Over Tracks4.33 ft inCHeight To Top Of Cab8.04 ft in

Q

### Undercarriage

| 11.8 in  |
|----------|
| 4.77 psi |
| 37       |
| 5        |
| 1570 in2 |
|          |