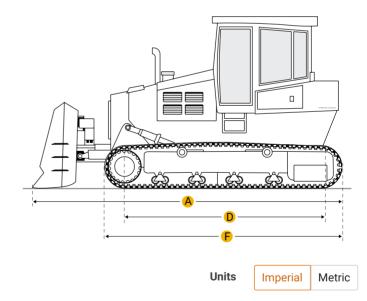

### Dimensions

Dimensions

ALength W/ Blade11.04 ft inBWidth Over Tracks4.33 ft inCHeight To Top Of Cab8.04 ft in

Q