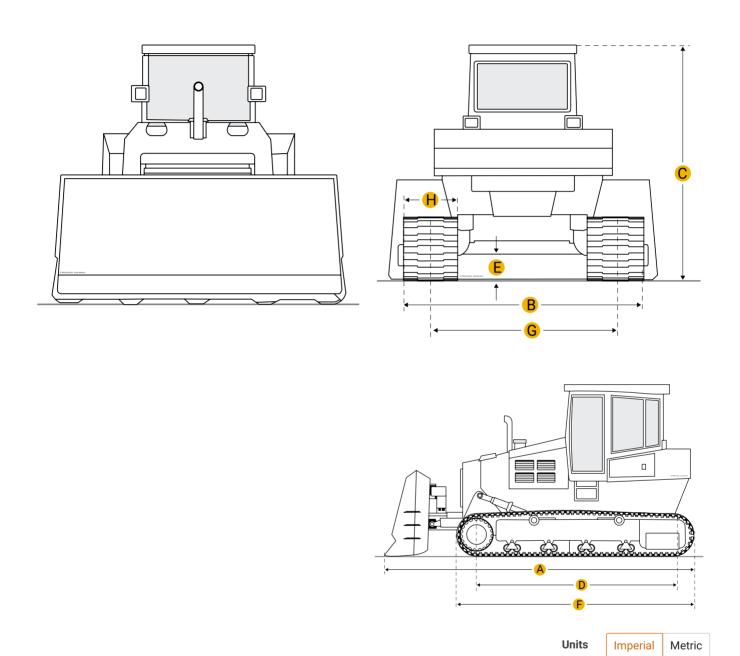

### **Dimensions**

#### **Dimensions**

| Α | Length W/ Blade      | 11.16 ft in |
|---|----------------------|-------------|
| В | Width Over Tracks    | 5.29 ft in  |
| С | Height To Top Of Cab | 8.13 ft in  |

D Length Of Track On Ground

5.53 ft in

| E Ground Clearance               | 0.97 ft in |  |  |  |
|----------------------------------|------------|--|--|--|
| F Length W/O Blade               | 8.4 ft in  |  |  |  |
| Undercarriage                    |            |  |  |  |
| G Track Gauge                    | 4.3 ft in  |  |  |  |
| H Standard Shoe Size             | 11.82 in   |  |  |  |
| Number Of Track Rollers Per Side | 5          |  |  |  |
| Track Pitch                      | 5.32 in    |  |  |  |
|                                  |            |  |  |  |

7.2 ft in

23.3 in