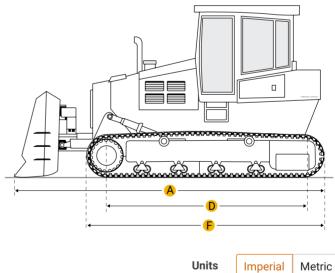

#### **Dimensions**

A Length W/ Blade 11.32 ft in

B Width Over Tracks 5.06 ft in

Height To Top Of Cab 6.85 ft in

D Length Of Track On Ground 5.5 ft in

| E Ground Clearance               | 1.02 ft in |
|----------------------------------|------------|
| F Length W/O Blade               | 8.09 ft in |
| Undercarriage                    |            |
| G Track Gauge                    | 3.91 ft in |
| H Standard Shoe Size             | 11.82 in   |
| Number Of Track Rollers Per Side | 5          |
| Number Of Shoes Per Side         | 37         |
| Ground Pressure                  | 4.12 psi   |
| Track Pitch                      | 5.32 in    |
|                                  |            |
| Specifications                   |            |
| Engine                           |            |
| Number Of Cylinders              | 4          |
| Engine Make                      | 2238       |
| Engine Model                     | 4D92-1     |
| Gross Power                      | 27 hp      |