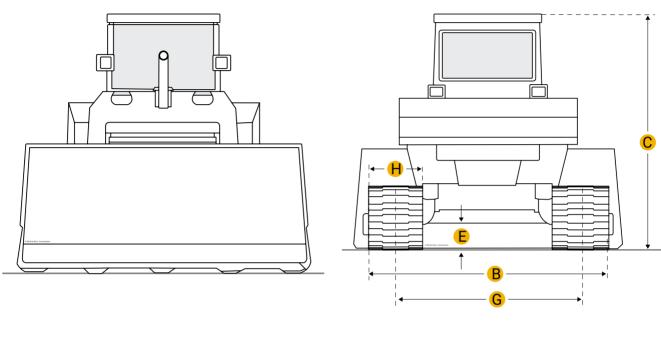

#### **Dimensions**

A Length W/ Blade 11.32 ft in

B Width Over Tracks 5.06 ft in

Height To Top Of Cab 6.85 ft in

D Length Of Track On Ground 5.5 ft in

| E Ground Clearance               | 1.02 ft in |
|----------------------------------|------------|
| F Length W/O Blade               | 8.09 ft in |
| Undercarriage                    |            |
| G Track Gauge                    | 3.91 ft in |
| H Standard Shoe Size             | 11.82 in   |
| Number Of Track Rollers Per Side | 5          |
| Number Of Shoes Per Side         | 37         |
| Ground Pressure                  | 4.12 psi   |
| Track Pitch                      | 5.32 in    |
|                                  |            |
| Specifications                   |            |
| Engine                           |            |
| Number Of Cylinders              | 4          |
| Engine Make                      | 2238       |
| Engine Model                     | 4D92-1     |
| Gross Power                      | 27 hp      |

| Engine Make                   | 2238      |
|-------------------------------|-----------|
| Engine Model                  | 4D92-1    |
| Gross Power                   | 37 hp     |
| Power Measured @              | 2450 rpm  |
| Displacement                  | 159 cu in |
| Operational                   |           |
| Operating Weight              | 7561.9 lb |
| Fuel Capacity                 | 15.9 gal  |
| Cooling System Fluid Capacity | 3.7 gal   |
| Transmission                  |           |
| Transmission Type             | HS        |
| Number Of Forward Gears       | 3         |
| Number Of Reverse Gears       | 3         |

Max Speed - Forward

Max Speed - Reverse

4.3 mph

4 mph

| Standard Blade         |           |
|------------------------|-----------|
| Width                  | 7.6 ft in |
| Height                 | 22.3 in   |
| Capacity               | 1 yd3     |
| Cutting Depth          | 12.6 in   |
|                        |           |
| Compare similar models |           |
| Komatsu D20P-7A        |           |
| Operating Weight       | 8686.3 lb |
| Hitachi DX45-C Landy   |           |
| Operating Weight       | 8840.6 lb |
| Furukawa FD40-1        |           |
| Operating Weight       | 8664.2 lb |
| Compare                |           |