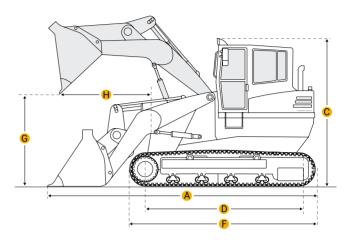

### **Dimensions**

#### **Dimensions**

A Length With Bucket On Ground

B Width To Outside Of Tracks 4.89 ft in

G Clearance At Full Height And Dump

6.76 ft in

11.44 ft in