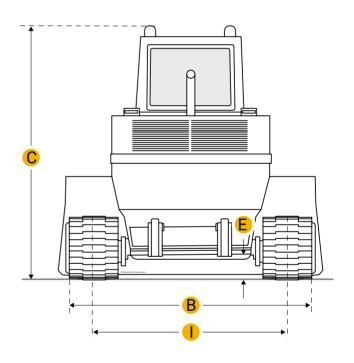

### **Dimensions**

#### **Dimensions**

A Length With Bucket On Ground

B Width To Outside Of Tracks 4.89 ft in

G Clearance At Full Height And Dump

6.76 ft in

11.44 ft in