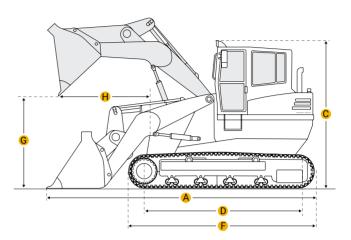

### **Dimensions**

#### Dimensions

A Length With Bucket On Ground 11.31 ft in

E Ground Clearance 1.24 ft in

B Width To Outside Of Tracks

6.57 ft in

| C Height To Top Of Cab              | 7.17 ft in |
|-------------------------------------|------------|
| G Clearance At Full Height And Dump | 7.34 ft in |
| H Reach At Dump Height              | 2.17 ft in |
| Undercarriage                       |            |
| │ Track Gauge                       | 58.67 in   |
| D Length Of Track On Ground         | 5.53 ft in |
| Ground Pressure                     | 3.41 psi   |
| Number Of Track Rollers Per Side    | 5          |
| Track Shoe Width                    | 20.08 in   |
|                                     |            |