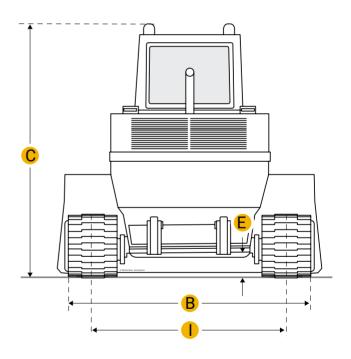

### **Dimensions**

#### Dimensions

A Length With Bucket On Ground 11.31 ft in

E Ground Clearance 1.24 ft in

B Width To Outside Of Tracks

6.57 ft in

| C Height To Top Of Cab              | 7.17 ft in |
|-------------------------------------|------------|
| G Clearance At Full Height And Dump | 7.34 ft in |
| H Reach At Dump Height              | 2.17 ft in |
| Undercarriage                       |            |
| │ Track Gauge                       | 58.67 in   |
| D Length Of Track On Ground         | 5.53 ft in |
| Ground Pressure                     | 3.41 psi   |
| Number Of Track Rollers Per Side    | 5          |
| Track Shoe Width                    | 20.08 in   |
|                                     |            |