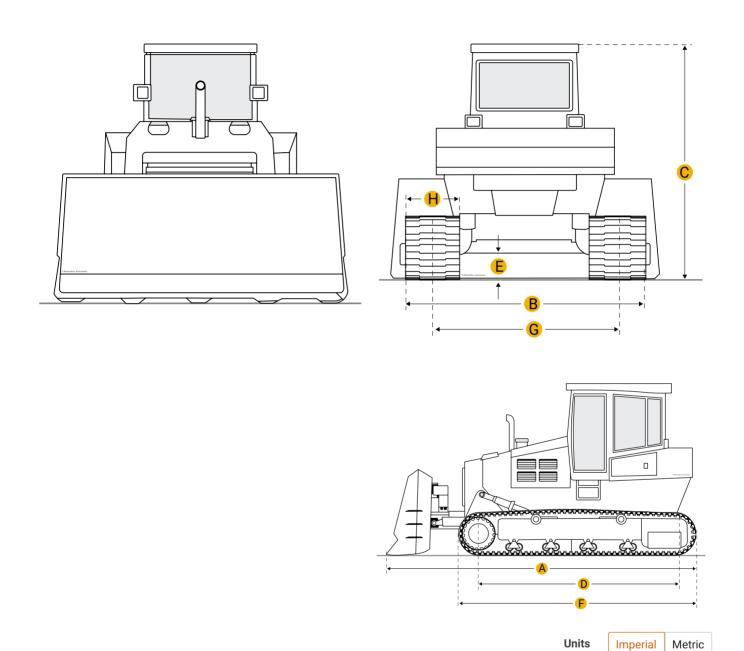

## **Dimensions**

## **Dimensions**

| А | Length W/ Blade      | 11.96 ft in |
|---|----------------------|-------------|
| В | Width Over Tracks    | 9.49 ft in  |
| С | Height To Top Of Cab | 8.21 ft in  |

D Length Of Track On Ground

6.85 ft in

| Е              | Ground Clearance                   | 1.17 ft in  |  |  |
|----------------|------------------------------------|-------------|--|--|
| F              | Length W/O Blade                   | 9.62 ft in  |  |  |
| Undercarriage  |                                    |             |  |  |
| G              | Track Gauge                        | 6.04 ft in  |  |  |
| Н              | Standard Shoe Size                 | 41.34 in    |  |  |
|                | Number Of Carrier Rollers Per Side | 2           |  |  |
|                | Number Of Track Rollers Per Side   | 7           |  |  |
|                | Track Pitch                        | 5.32 in     |  |  |
|                | Number Of Shoes Per Side           | 43          |  |  |
|                |                                    |             |  |  |
| Specifications |                                    |             |  |  |
| Enç            | gine                               |             |  |  |
| Nur            | nber Of Cylinders                  | 4           |  |  |
| Eng            | ine Make                           | 2238        |  |  |
| Eng            | ine Model                          | 4D95S       |  |  |
| Gro            | ss Power                           | 40 hp       |  |  |
| Pov            | ver Measured @                     | 2450 rpm    |  |  |
| Dis            | placement                          | 164.2 cu in |  |  |
| Оре            | erational                          |             |  |  |
| Оре            | erating Weight                     | 10295.6 lb  |  |  |
| Tra            | nsmission                          |             |  |  |
| Tra            | nsmission Type                     | DD          |  |  |
| Nur            | nber Of Forward Gears              | 3           |  |  |
| Nur            | nber Of Reverse Gears              | 2           |  |  |
| Sta            | ndard Blade                        |             |  |  |
| Wid            | lth                                | 10.5 ft in  |  |  |
| 11-1           | _La                                | 10.7:       |  |  |