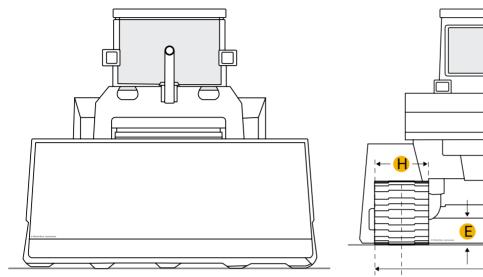

Q

| E G           | Sround Clearance                 | 1.12 ft in |  |
|---------------|----------------------------------|------------|--|
| FL            | ength W/O Blade                  | 8.7 ft in  |  |
| Undercarriage |                                  |            |  |
| G T           | rack Gauge                       | 4.89 ft in |  |
| н <b>S</b>    | Standard Shoe Size               | 27.56 in   |  |
| N             | lumber Of Track Rollers Per Side | 6          |  |
| т             | rack Pitch                       | 5.32 in    |  |
|               |                                  |            |  |