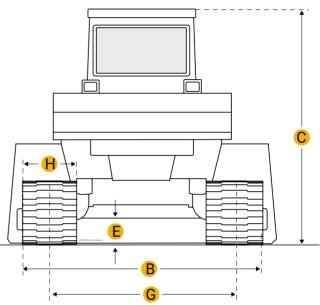

#### Dimensions

Dimensions

| A Length W/ Blade           | 11.34 ft in |
|-----------------------------|-------------|
| B Width Over Tracks         | 7.19 ft in  |
| C Height To Top Of Cab      | 8.16 ft in  |
| D Length Of Track On Ground | 5.98 ft in  |

Q

| E G           | Sround Clearance                 | 1.12 ft in |  |
|---------------|----------------------------------|------------|--|
| FL            | ength W/O Blade                  | 8.7 ft in  |  |
| Undercarriage |                                  |            |  |
| G T           | rack Gauge                       | 4.89 ft in |  |
| н <b>S</b>    | Standard Shoe Size               | 27.56 in   |  |
| N             | lumber Of Track Rollers Per Side | 6          |  |
| т             | rack Pitch                       | 5.32 in    |  |
|               |                                  |            |  |