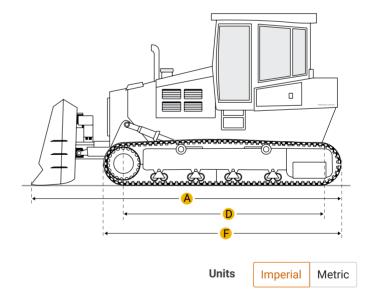

#### Dimensions

Dimensions

| A Length W/ Blade           | 11.34 ft in |
|-----------------------------|-------------|
| B Width Over Tracks         | 7.19 ft in  |
| C Height To Top Of Cab      | 8.16 ft in  |
| D Length Of Track On Ground | 5.98 ft in  |

Q

| E G           | Sround Clearance                 | 1.12 ft in |  |
|---------------|----------------------------------|------------|--|
| FL            | ength W/O Blade                  | 8.7 ft in  |  |
| Undercarriage |                                  |            |  |
| G T           | rack Gauge                       | 4.89 ft in |  |
| н <b>S</b>    | Standard Shoe Size               | 27.56 in   |  |
| N             | lumber Of Track Rollers Per Side | 6          |  |
| т             | rack Pitch                       | 5.32 in    |  |
|               |                                  |            |  |