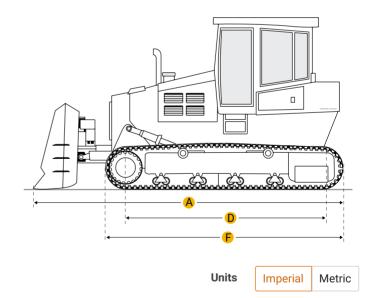

#### Dimensions

Dimensions

| A Length W/ Blade           | 11.34 ft in |
|-----------------------------|-------------|
| B Width Over Tracks         | 7.19 ft in  |
| C Height To Top Of Cab      | 8.16 ft in  |
| D Length Of Track On Ground | 5.98 ft in  |

Q

(

| Е             | Ground Clearance                 | 1.12 ft in |  |
|---------------|----------------------------------|------------|--|
| F             | Length W/O Blade                 | 8.7 ft in  |  |
| Undercarriage |                                  |            |  |
| G             | Track Gauge                      | 4.89 ft in |  |
| Н             | Standard Shoe Size               | 27.56 in   |  |
|               | Number Of Track Rollers Per Side | 6          |  |
|               | Track Pitch                      | 5.32 in    |  |
|               |                                  |            |  |