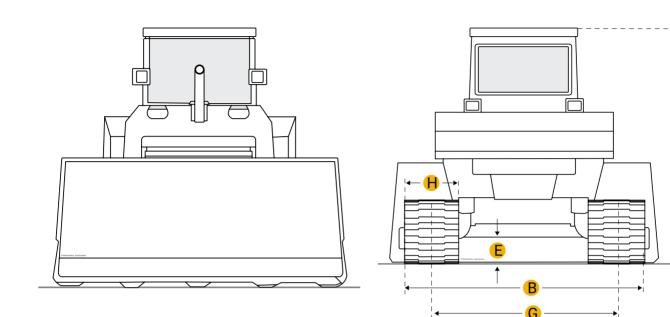

#### Dimensions

Dimensions

| A Length W/ Blade           | 11.34 ft in |
|-----------------------------|-------------|
| B Width Over Tracks         | 7.19 ft in  |
| C Height To Top Of Cab      | 8.16 ft in  |
| D Length Of Track On Ground | 5.98 ft in  |

Q

(

| Е             | Ground Clearance                 | 1.12 ft in |  |
|---------------|----------------------------------|------------|--|
| F             | Length W/O Blade                 | 8.7 ft in  |  |
| Undercarriage |                                  |            |  |
| G             | Track Gauge                      | 4.89 ft in |  |
| Н             | Standard Shoe Size               | 27.56 in   |  |
|               | Number Of Track Rollers Per Side | 6          |  |
|               | Track Pitch                      | 5.32 in    |  |
|               |                                  |            |  |