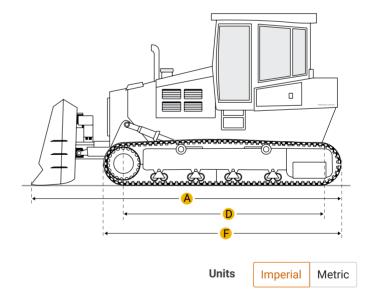

#### Dimensions

Dimensions

| A Length W/ Blade           | 11.11 ft in |
|-----------------------------|-------------|
| B Width Over Tracks         | 6.53 ft in  |
| C Height To Top Of Cab      | 8.24 ft in  |
| D Length Of Track On Ground | 5.53 ft in  |

Q

| E Ground Clearance               | 1.2 ft in  |
|----------------------------------|------------|
| F Length W/O Blade               | 8.37 ft in |
| Undercarriage                    |            |
| G Track Gauge                    | 4.89 ft in |
| H Standard Shoe Size             | 19.69 in   |
| Number Of Track Rollers Per Side | 5          |
| Track Pitch                      | 5.77 in    |
|                                  |            |