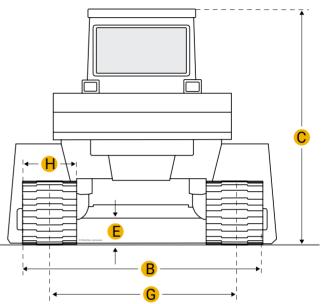

#### Dimensions

Dimensions

| A Length W/ Blade           | 11.11 ft in |
|-----------------------------|-------------|
| B Width Over Tracks         | 6.53 ft in  |
| C Height To Top Of Cab      | 8.24 ft in  |
| D Length Of Track On Ground | 5.53 ft in  |

Q

| E Ground Clearance               | 1.2 ft in  |
|----------------------------------|------------|
| F Length W/O Blade               | 8.37 ft in |
| Undercarriage                    |            |
| G Track Gauge                    | 4.89 ft in |
| H Standard Shoe Size             | 19.69 in   |
| Number Of Track Rollers Per Side | 5          |
| Track Pitch                      | 5.77 in    |
|                                  |            |