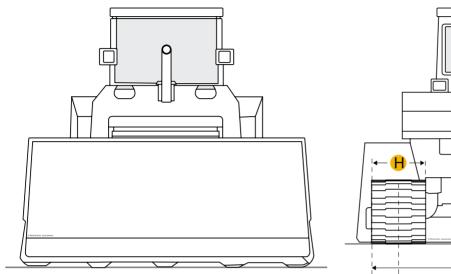

Q

| E Ground Clearance               | 1.2 ft in  |
|----------------------------------|------------|
| F Length W/O Blade               | 8.37 ft in |
| Undercarriage                    |            |
| G Track Gauge                    | 4.89 ft in |
| H Standard Shoe Size             | 19.69 in   |
| Number Of Track Rollers Per Side | 5          |
| Track Pitch                      | 5.77 in    |
|                                  |            |